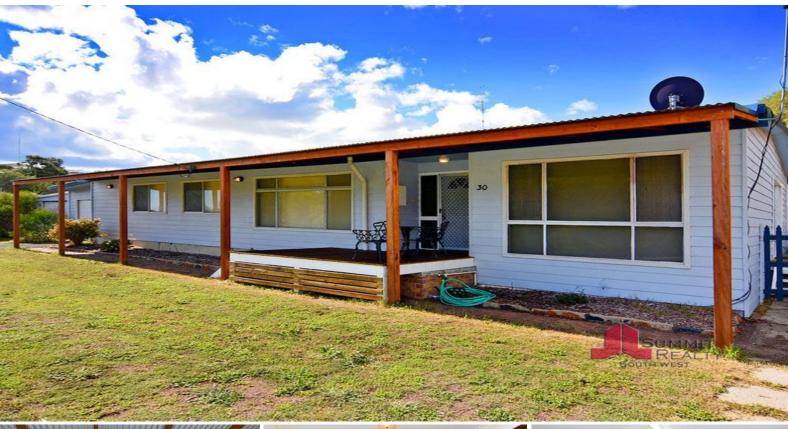

30 Allan Road BINNINGUP, WA

3

## By The Seaside

This newly updated holiday home has plenty of space for all of the family and plenty of storage for all the toys needed for fun at the beach.

Situated with a patch of bush reserve across the road and with only a 4 minute walk to the beach, you can hear the waves crashing from this holiday home. You can even see a glimpse of the sea from the front verandah!

Inside you will be charmed by the solid jarrah floors which extend through the front living area and down the hallway. Extra large windows opens the house up to the natural surroundings & fills the it with natural light.