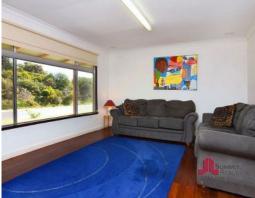

Inside you will be charmed by the solid jarrah floors which extend through the front living area and down the hallway. Extra large windows opens the house up to the natural surroundings & fills the it with natural light.