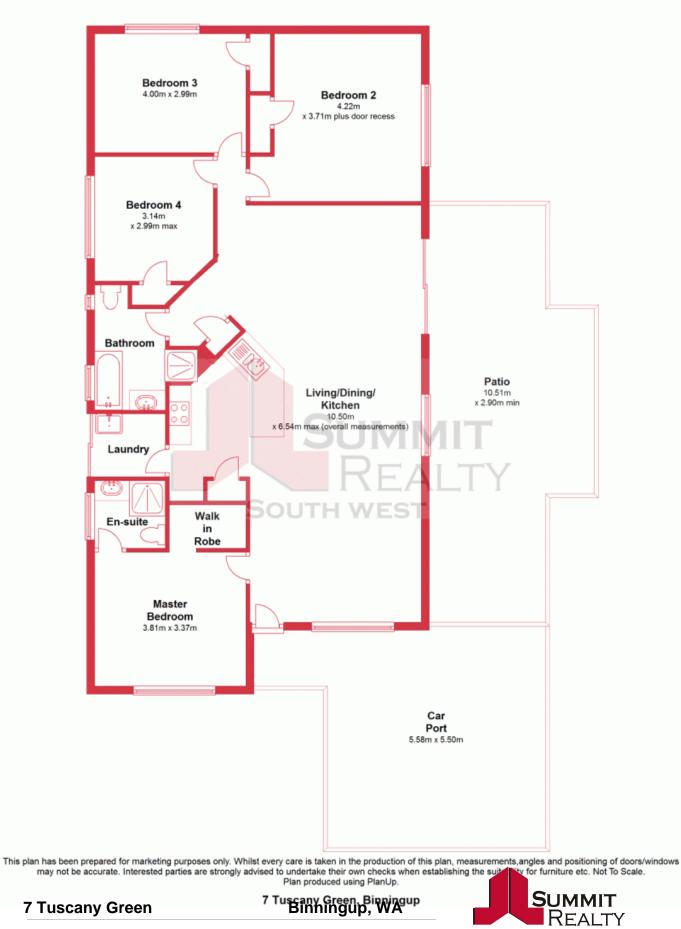

rk in Lakewood Shores, this location is sure to appeal to a young family or those that simply like the peace & quiet.

Built in 2001 this brick and colourbond home faces north with views of the tree-lined park across the road.

Freshly painted, new carpets & window treatments make this a tidy property for an investor, first home buyer or retiree.

The kitchen is centrally located to ensure you don't miss any of action. It has a fridge recess, pantry, a large breakfast bar, electric stove & hotplate and overhead cupboards. Th

For more details please visit : https://www.summitbunbury.com.au/4733676

| Price: | \$3 |
|--------|-----|
|--------|-----|

809,000

Council Rates: \$1,604.73/year (approx) Water Rates: \$1,353.73/year (approx)



**Ruth Nandapi** 0419 955 965

## **Ground Floor**



SOUTH WEST