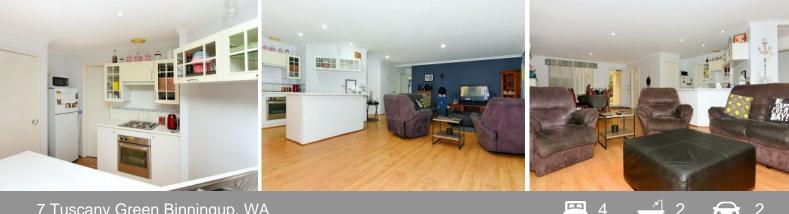

The kitchen is centrally located to ensure you don't miss any of action. It has a fridge recess, pantry, a large breakfast bar, electric stove & hotplate and overhead cupboards. Th

For more details please visit : https://www.summitbunbury.com.au/4733676