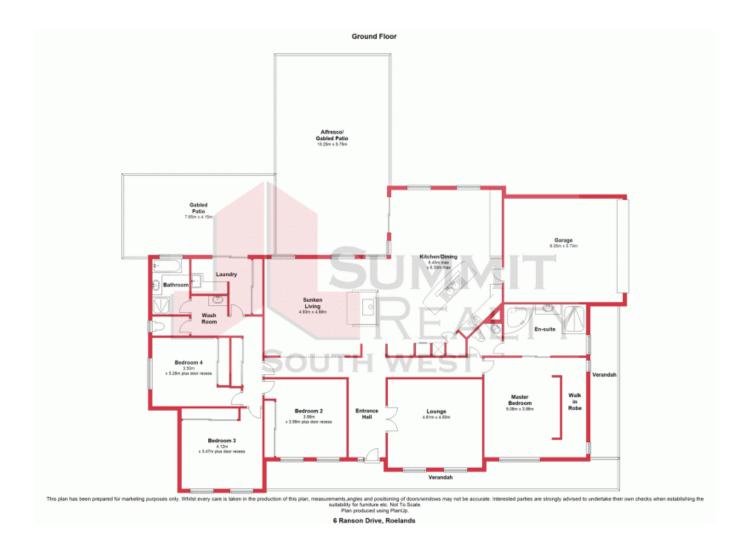

## MEADOW LANDING STUNNER

This magnificent Ventura built home, surrounded by a stunning natural landscape, is ideal for the ever expanding family who needs a little extra room to move. Your family and friends will welcome the impressive entertainment patio, with cafe blinds to stop the suns glare and winter rains- it is ready made for entertaining!

The sunken Family room includes a central log fire place, expertly placed to warm the extensive open plan area and leading down towards to bedrooms and lounge/study area.

Features Include:

- -Ventura Homes built in 2008
- -255m2 home with large double garage
- Huge master bedroom with walk through Robe and Extensive ensuite with double shower and