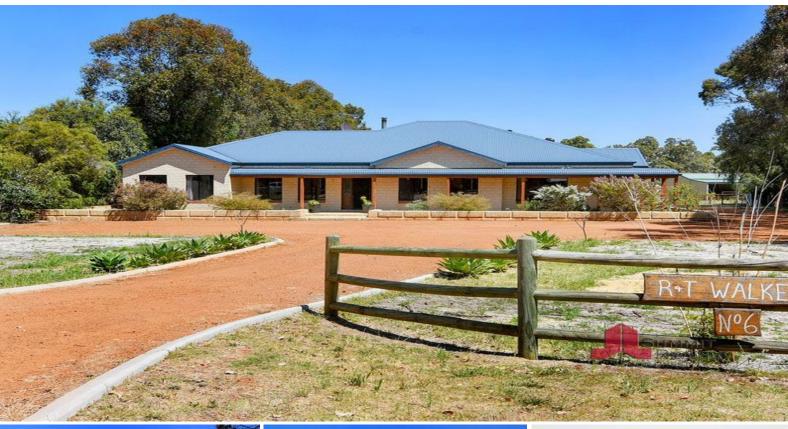

6 Ranson Drive ROELANDS, WA

4

## MEADOW LANDING STUNNER

This magnificent Ventura built home, surrounded by a stunning natural landscape, is ideal for the ever expanding family who needs a little extra room to move. Your family and friends will welcome the impressive entertainment patio, with cafe blinds to stop the suns glare and winter rains- it is ready made for entertaining!