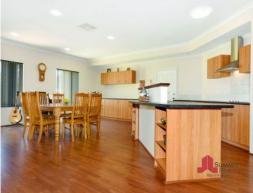

The sunken Family room includes a central log fire place, expertly placed to warm the extensive open plan area and leading down towards to bedrooms and lounge/study area.

Features Include:

- -Ventura Homes built in 2008
- -255m2 home with large double garage
- Huge master bedroom with walk through Robe and Extensive ensuite with double shower and