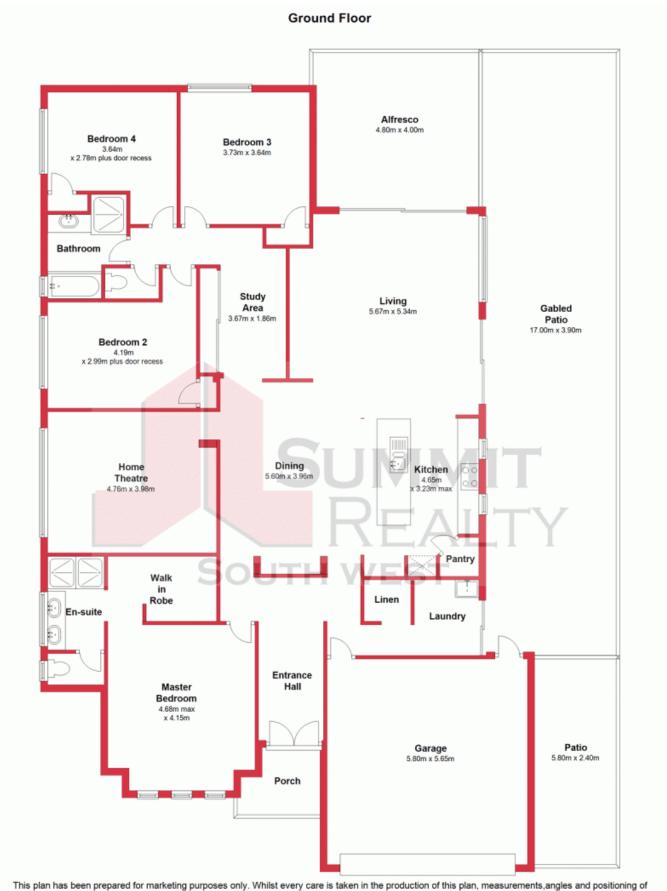

With an expansive open-plan living & dining space, separate lounge/theatre and handy study nook, this home ticks all the boxes for families in need of multiple living spaces. The layout is flexible and open to multi-functional living.

**Price:** \$450,000 - \$460,000

**Lorraine Grassie** 

This plan has been prepared for marketing purposes only. Whilst every care is taken in the production of this plan, measurements, angles and positioning of doors/windows may not be accurate. Interested parties are strongly advised to undertake their own checks when establishing the suitability for furniture etc.

Not To Scale.

Plan produced using PlanUp.

7 Wiroo Loop 7 WIALYELLUP, WA