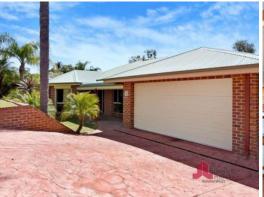

## **FABULOUS FAMILY HOME**

Other features include:

Four large bedrooms all with built in robes
Formal lounge located to the front of the home which features built in bar
Well-appointed kitchen with stone benches and Neff appliances
Sunken lounge room to the rear
Separate office with built in cabinetry
Open plan dining area off kitchen
Laminate timber floors to all bedrooms and formal lounge
Ducted reverse cycle air conditioning throughout
Double lock up garage with remote door
Powered brick workshop (Approx. 6m x 6m)
Two lock up garden shed