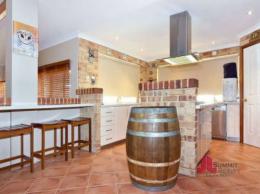

## **FABULOUS FAMILY HOME**

Other features include:

Four large bedrooms all with built in robes
Formal lounge located to the front of the home which features built in bar
Well-appointed kitchen with stone benches and Neff appliances
Sunken lounge room to the rear
Separate office with built in cabinetry
Open plan dining area off kitchen
Laminate timber floors to all bedrooms and formal lounge
Ducted reverse cycle air conditioning throughout
Double lock up garage with remote door
Powered brick workshop (Approx. 6m x 6m)
Two lock up garden shed