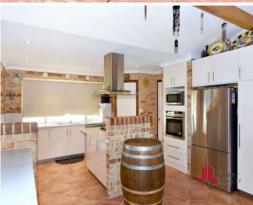

## **FABULOUS FAMILY HOME**

Other features include:

Four large bedrooms all with built in robes
Formal lounge located to the front of the home which features built in bar
Well-appointed kitchen with stone benches and Neff appliances
Sunken lounge room to the rear
Separate office with built in cabinetry
Open plan dining area off kitchen
Laminate timber floors to all bedrooms and formal lounge
Ducted reverse cycle air conditioning throughout
Double lock up garage with remote door
Powered brick workshop (Approx. 6m x 6m)
Two lock up garden shed