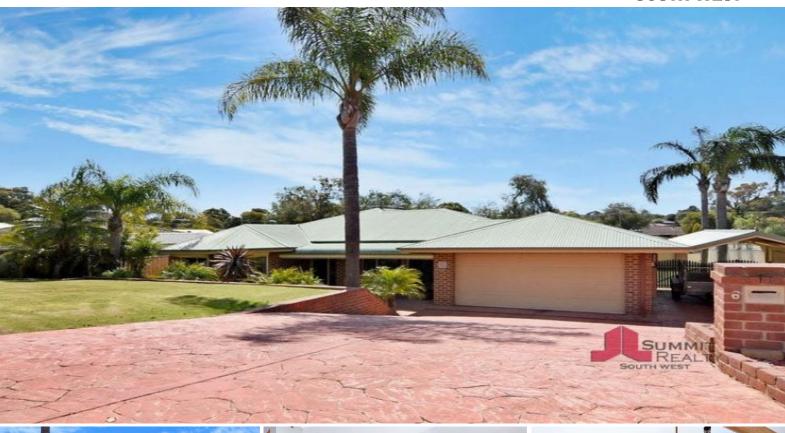

6 Poller Way AUSTRALIND, WA

<u>=</u> 4

r

## **FABULOUS FAMILY HOME**

Other features include:

Four large bedrooms all with built in robes
Formal lounge located to the front of the home which features built in bar
Well-appointed kitchen with stone benches and Neff appliances
Sunken lounge room to the rear
Separate office with built in cabinetry
Open plan dining area off kitchen
Laminate timber floors to all bedrooms and formal lounge
Ducted reverse cycle air conditioning throughout
Double lock up garage with remote door
Powered brick workshop (Approx. 6m x 6m)
Two lock up garden shed