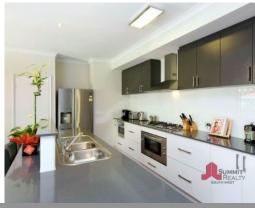

- 4 bedrooms, Master with "His & Hers" walk in robes, Remaining bedrooms have sizeable built in robes.
- Open plan kitchen / living / dining.
- Well equipped kitchen, thoughtfully designed with plenty of bench and cupboard space, Island bench, walk-in pantry and stainless steel appliances including dishwasher and electri