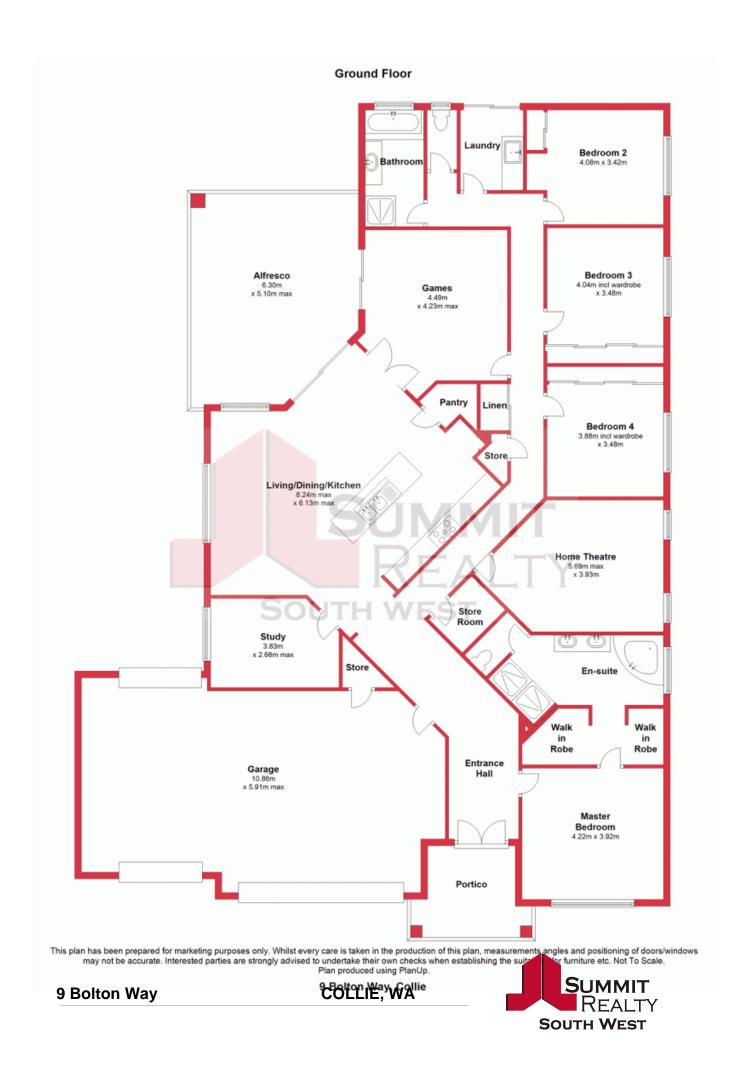

9 Bolton Way COLLIE, WA

## NO EXPENSE SPARED

When the owners engaged Red Ink homes to build this magnificent property in 2012 they didn't spare the horses. With a focus on style and space it ticks all the boxes and with an exceptional layout and design, this home is big enough for the whole family to enjoy. With everything done, it opens up the chance for a lucky buyer to simply move in!

With a list of features as long as your arm this property would cater for a variety of buyers including those looking to upgrade the current family home to those weighing up the build vs buy option. Inclusions to this fantastic package are:

- 4 bedrooms, Master with "His & Hers" walk in robes, Remaining bedrooms have sizeable built in robes.
- Open plan kitchen / living / dining.
- Well equipped kitchen, thoughtfully designed with plenty of bench and cupboard space, Island bench, walk-in pantry and stainless steel appliances including dishwasher and electri