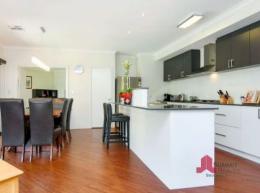

- 4 bedrooms, Master with "His & Hers" walk in robes, Remaining bedrooms have sizeable built in robes.
- Open plan kitchen / living / dining.
- Well equipped kitchen, thoughtfully designed with plenty of bench and cupboard space, Island bench, walk-in pantry and stainless steel appliances including dishwasher and electri