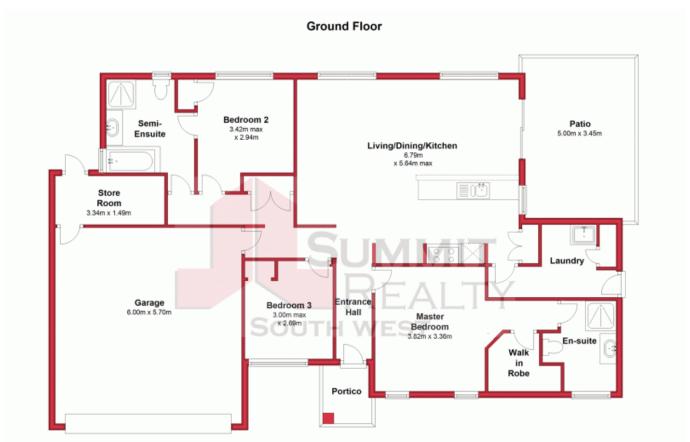

The interior boasts of 3 bedrooms and 2 bathrooms, while also offering open plan kitchen, dining and living areas for your use.

Enjoy the outdoors with a gabled patio to the rear and a courtyard to the front, entertaining is made easy.

A secure double lockup garage with storeroom ensures you have plenty of room for storage.

This unit is a must view for those wanting to live a convenient and secure life in a great

For more details please visit : https://www.summitbunbury.com.au/4733687

**Lorraine Grassie** 

This plan has been prepared for marketing purposes only. Whilst every care is taken in the production of this plan, measurements,angles and positioning of doors/windows may not be accurate. Interested parties are strongly advised to undertake their own checks when establishing the suitability for furniture etc. Not To Scale.