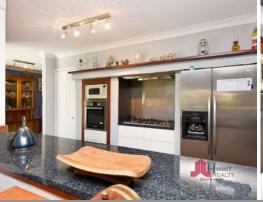

15 Duncan Way EAST BUNBURY, WA

NOTHING TO DO BUT MOVE IN AND ENJOY

3

Other features include:

Three spacious bedrooms all with built in robes
Large sunken lounge to the rear of the home
Formal lounge to the front
Fully renovated kitchen with modern stainless steel appliances
Separate dining area adjoining the kitchen
Quality floating timber flooring throughout
Ducted evaporative cooling throughout
Gas fire to the main living area
Single carport with secure gate to the front
Additional double carport adjoining workshop
Powered 6m x 6m workshop