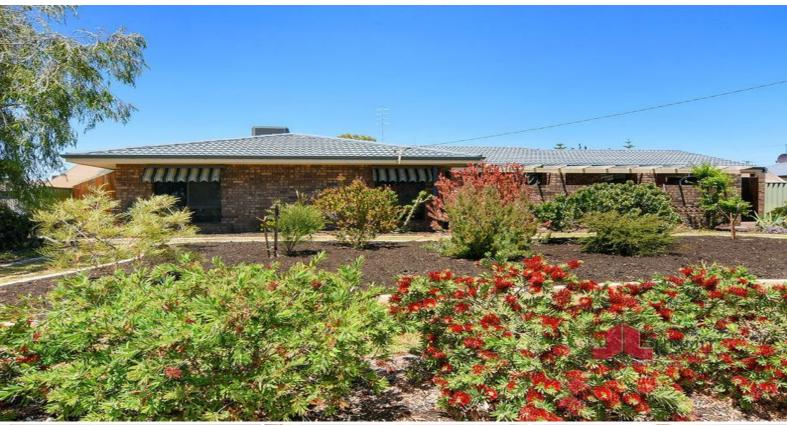

15 Duncan Way EAST BUNBURY, WA

NOTHING TO DO BUT MOVE IN AND ENJOY

3

Other features include:

Three spacious bedrooms all with built in robes
Large sunken lounge to the rear of the home
Formal lounge to the front
Fully renovated kitchen with modern stainless steel appliances
Separate dining area adjoining the kitchen
Quality floating timber flooring throughout
Ducted evaporative cooling throughout
Gas fire to the main living area
Single carport with secure gate to the front
Additional double carport adjoining workshop
Powered 6m x 6m workshop