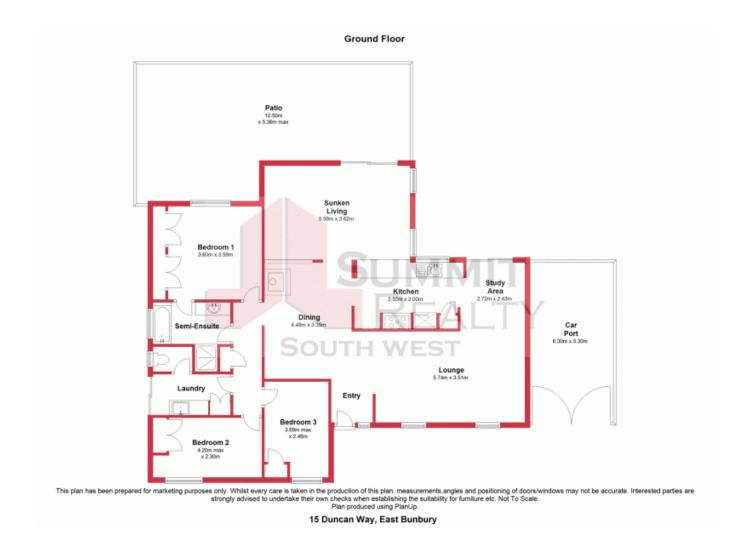

15 Duncan Way EAST BUNBURY, WA

NOTHING TO DO BUT MOVE IN AND ENJOY

3

Other features include:

Three spacious bedrooms all with built in robes
Large sunken lounge to the rear of the home
Formal lounge to the front
Fully renovated kitchen with modern stainless steel appliances
Separate dining area adjoining the kitchen
Quality floating timber flooring throughout
Ducted evaporative cooling throughout
Gas fire to the main living area
Single carport with secure gate to the front
Additional double carport adjoining workshop
Powered 6m x 6m workshop