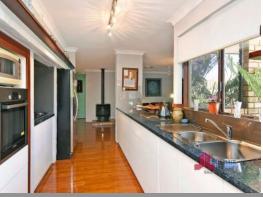

15 Duncan Way EAST BUNBURY, WA

NOTHING TO DO BUT MOVE IN AND ENJOY

3

Other features include:

Three spacious bedrooms all with built in robes
Large sunken lounge to the rear of the home
Formal lounge to the front
Fully renovated kitchen with modern stainless steel appliances
Separate dining area adjoining the kitchen
Quality floating timber flooring throughout
Ducted evaporative cooling throughout
Gas fire to the main living area
Single carport with secure gate to the front
Additional double carport adjoining workshop
Powered 6m x 6m workshop