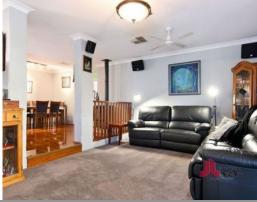

15 Duncan Way EAST BUNBURY, WA

NOTHING TO DO BUT MOVE IN AND ENJOY

3

Other features include:

Three spacious bedrooms all with built in robes
Large sunken lounge to the rear of the home
Formal lounge to the front
Fully renovated kitchen with modern stainless steel appliances
Separate dining area adjoining the kitchen
Quality floating timber flooring throughout
Ducted evaporative cooling throughout
Gas fire to the main living area
Single carport with secure gate to the front
Additional double carport adjoining workshop
Powered 6m x 6m workshop