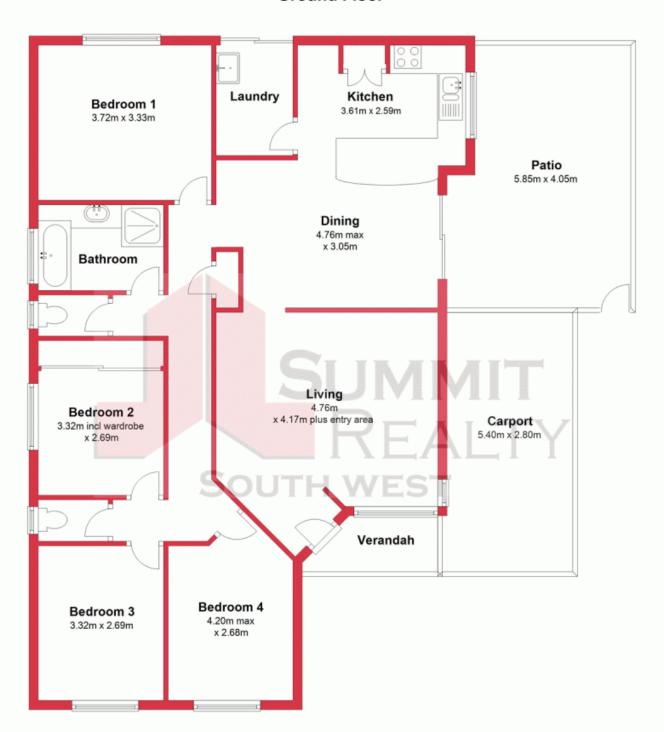

## **Ground Floor**

This plan has been prepared for marketing purposes only. Whilst every care is taken in the production of this plan, measurements, angles and positioning of doors/windows may not be accurate. Interested parties are strongly advised to undertake their own checks when establishing the suitability for furniture etc. Not To Scale.

Plan produced using PlanUp.

6 Cowin Gardens, Eaton

SUMMIT REALTY

**SOUTH WEST** 

**6 Cowin Gardens**