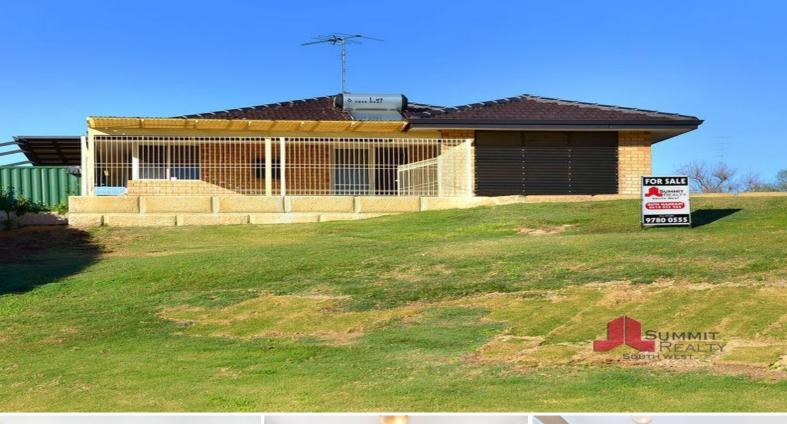

## Seaside Playground

If an outdoor lifestyle is what you are looking for, then this property ticks all the boxes! With 1037m2 of land there is plenty of room for all the toys. The location is fantastic as well- located in a quiet cul-de-sac you only have to go to the end of the street to access the Binningup oval complete with playground, skate park, cricket nets, cricket pitch and the network of footpaths. You can even watch the kids walk to the bus stop from the kitchen window.

Built in 1995 this home has been recently renovated, so that all you need to do is move in and enjoy the seaside lifestyle.

Inside you will find:

- Amazing family kitchen with crisp white cupboards, black granite look benchtops, plenty of overhead cupboards, large window to catch the morning sun, reverse cycle air con, appliance bench with cupboards overhead and underneath. Adjoining there is ample room for a lar