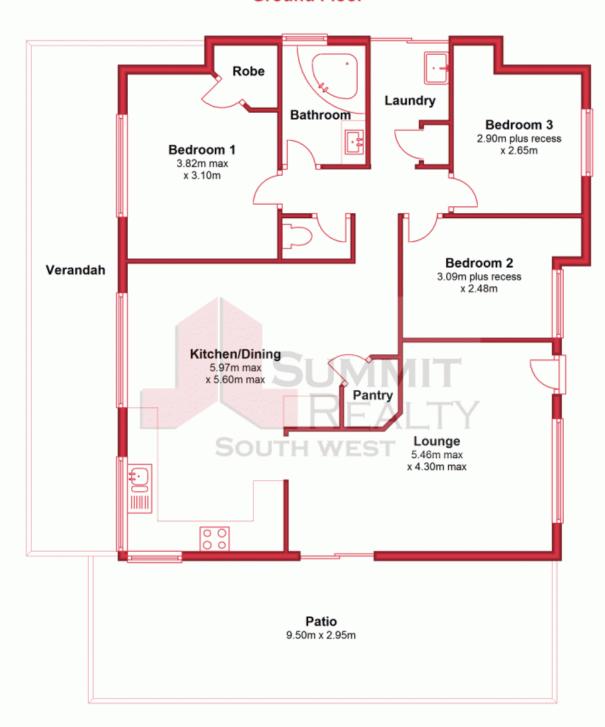

## **Ground Floor**

This plan has been prepared for marketing purposes only. Whilst every care is taken in the production of this plan, measurements, angles and positioning of doors/windows may not be accurate. Interested parties are strongly advised to undertake their own checks when establishing the suitability for furniture etc. Not To Scale.

Plan produced using PlanUp.

<sup>4</sup> Kane Place Binningup BINNINGUP, WA