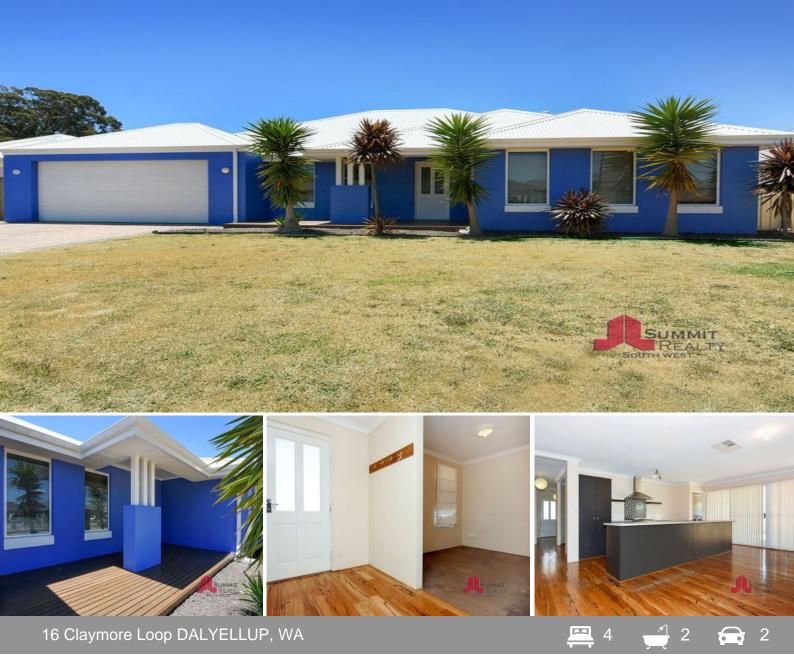

## FIRST IMPRESSIONS COUNT

Located in the popular Dalyellup Beach Estate is this colourful four bedroom, two bathroom family sized home. Boasting a sizeable interior with multiple living areas and quality finishes perfect for a vast array of buyers. Positioned to the rear is a generous alfresco area perfect for outdoor entertaining plus plenty of yard space for the kids and pets to play. Call today for more information or to arrange a viewing.

Other features include:

Four spacious bedrooms all with built in robes Master ensuite features built in spa bath Hardwood timber flooring throughout Large open plan living/dining areas Ducted evaporative cooling throughout