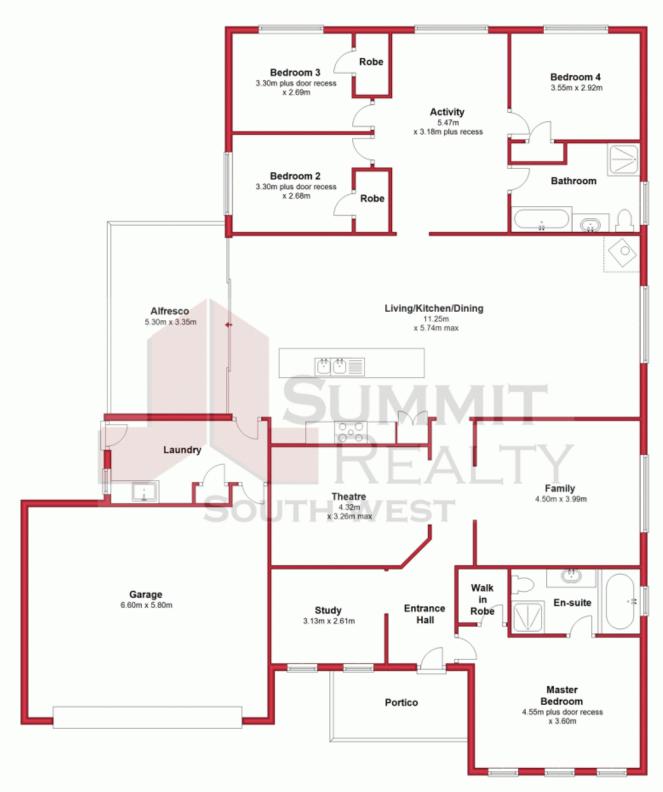

For more details please visit : https://www.summitbunbury.com.au/4733697

From \$379,000

**Tim Cooper** 0437 068 028

Ground Floor

This plan has been prepared for marketing purposes only. Whilst every care is taken in the production of this plan, measurements, angles and positioning of doors/windows may not be accurate. Interested parties are strongly advised to undertake their own checks when establishing the suitability for furniture etc. Not To Scale.