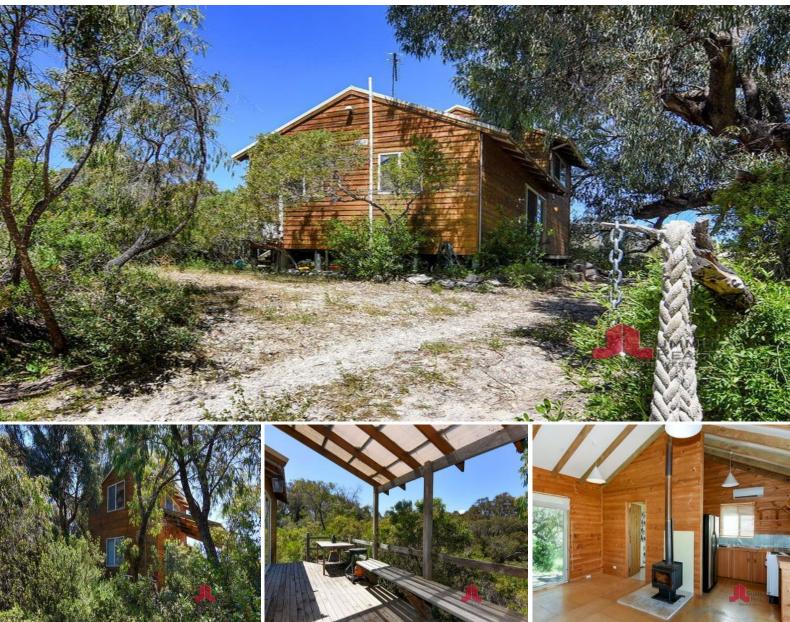

## WEEKEND GETAWAY

Do you need to escape the hectic pace of city life- Pamelup Estate is nestled on the edge of the Yalgorup National Park, only 90 minutes from Perth. This private 316 acre estate comprises 30 strata titled lots, and has its own private beach, tennis courts and full time caretaker.

Lot 10 is a 3089m2 elevated lot located only 300 metres from the beach. It features a fabulous cedar cottage. There is a large deck on the east side complete with a bench seat that is perfect for outdoor entertaining. The house itself is compact, so that all your time can be allocated to outdoor activities, rather than housework.

This property is the perfect escape.... Bushwalking, swimming, fishing, lazy afternoons  $\boldsymbol{\mathsf{w}}$ 

For more details please visit : https://www.summitbunbury.com.au/4733698

Price:

\$289,000