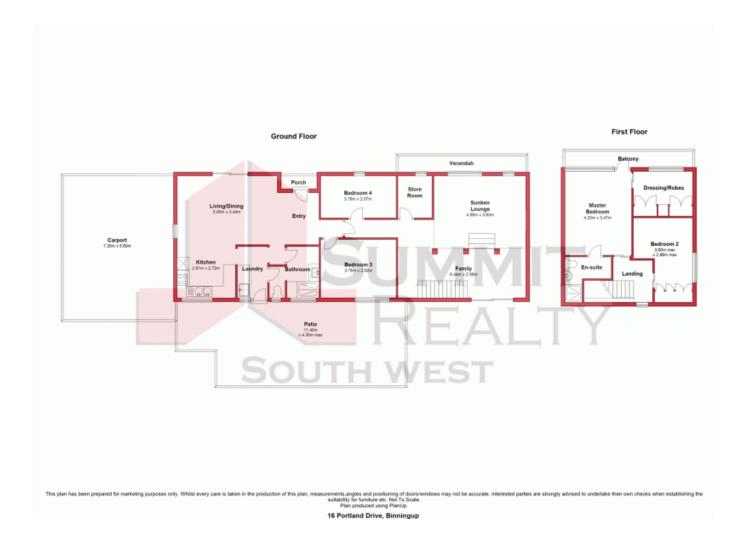

The laundry is off the kitchen and has underbench cupboards, a front loader washing machine, trough and a door leading to the outside. The separate toilet has a door which leads into the family bathroom which has been finished with floor to ceiling tiling, new vanity and large screened shower.

Down the hallway you will find a large minor bedroom at the back of the home, complete with it's own air con unit. A smaller bedroom is on the other side of the hall which would also be ideally suited to a home office. At the end of the hall there is a large split leve