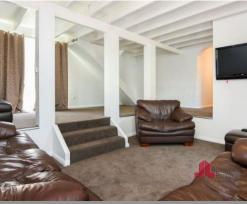

Down the hallway you will find a large minor bedroom at the back of the home, complete with it's own air con unit. A smaller bedroom is on the other side of the hall which would also be ideally suited to a home office. At the end of the hall there is a large split leve