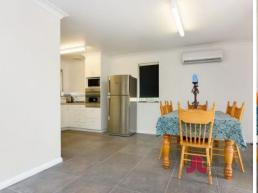

Down the hallway you will find a large minor bedroom at the back of the home, complete with it's own air con unit. A smaller bedroom is on the other side of the hall which would also be ideally suited to a home office. At the end of the hall there is a large split leve