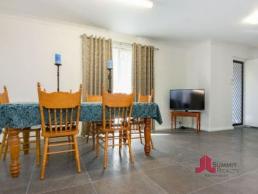

Down the hallway you will find a large minor bedroom at the back of the home, complete with it's own air con unit. A smaller bedroom is on the other side of the hall which would also be ideally suited to a home office. At the end of the hall there is a large split leve