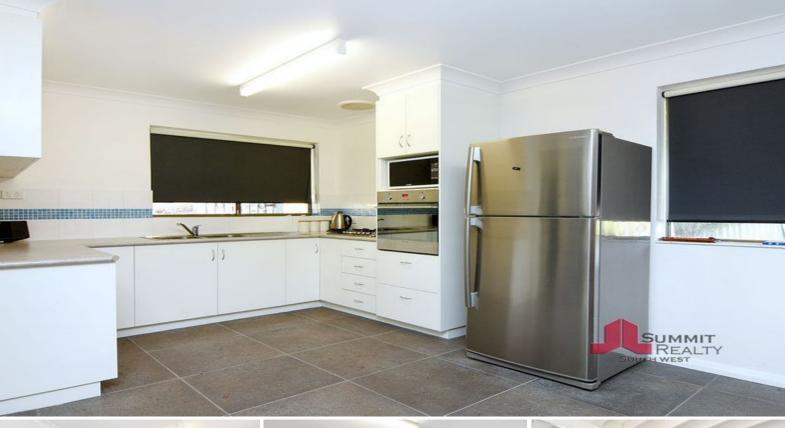

The laundry is off the kitchen and has underbench cupboards, a front loader washing machine, trough and a door leading to the outside. The separate toilet has a door which leads into the family bathroom which has been finished with floor to ceiling tiling, new vanity and large screened shower.