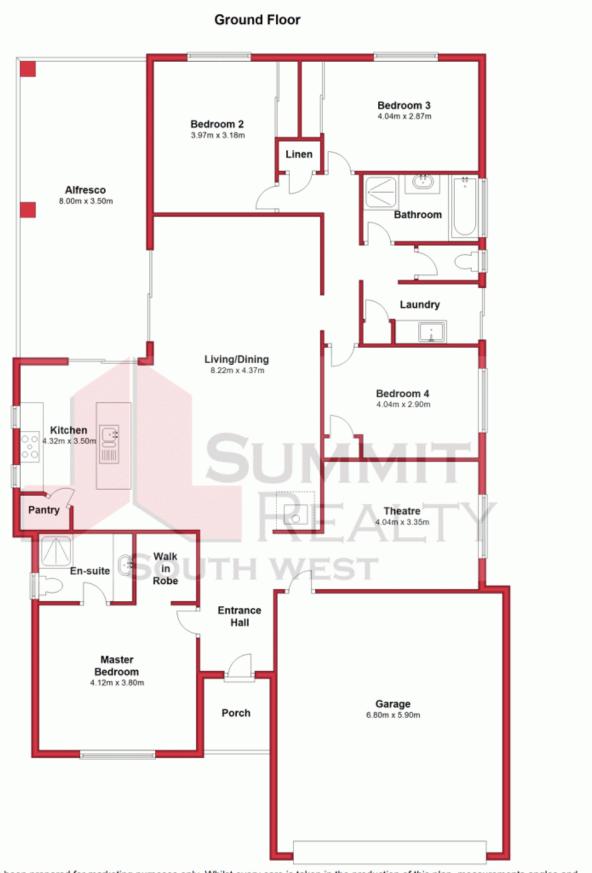

29 Cleveland Bay Avenue, Eaton features:

- 4 Bedrooms, all with built-ins
- 2 Bathrooms
- Master Suite with walk-in robe
- Wood fireplace
- Double garage
- Garden shed

Price:

\$350000

**Lorraine Grassie** 

For more details please visit : https://www.summitbunbury.com.au/4733702

This plan has been prepared for marketing purposes only. Whilst every care is taken in the production of this plan, measurements, angles and positioning of doors/windows may not be accurate. Interested parties are strongly advised to undertake their own checks when establishing the suitability for furniture etc. Not To Scale.