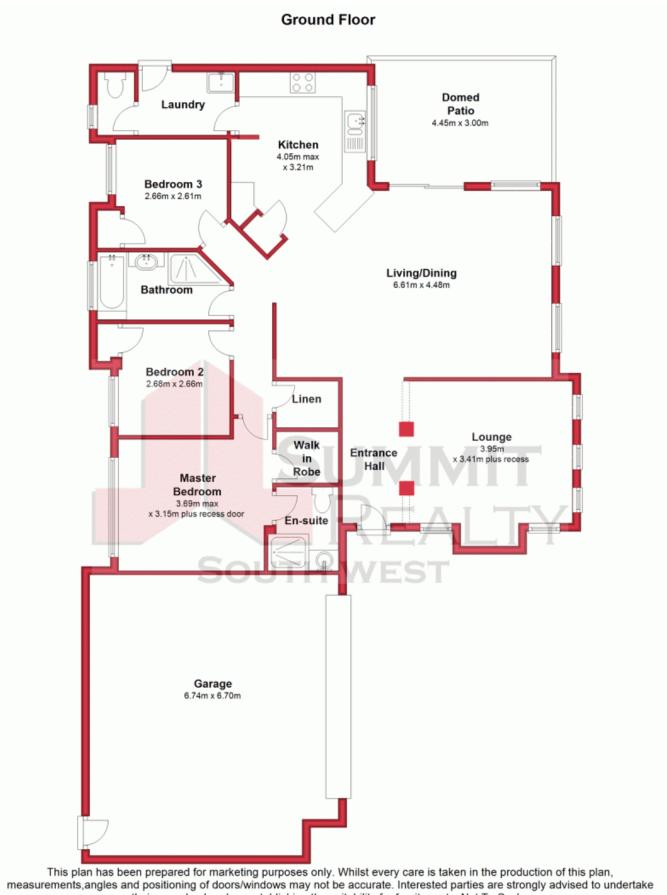

## IMMACULATE UNIT IN PRIME LOCATION

Positioned to the rear of a well-established complex is this beautifully presented three bedroom, two bathroom unit. Boasting a surprisingly spacious interior with multiple living areas ideal for the downsizer wanting a quality lock and leave type home. Located to the rear is a private alfresco area perfect for entertaining throughout the year. This really is a top quality unit and is sure to attract some attention, so do not miss your opportunity, call today to secure a viewing.

Other features include:

Three spacious bedrooms all with built in robes Large open plan living/dining area Quality tiled flooring throughout Double lock up garage with remote door

For more details please visit : https://www.summitbunbury.com.au/4733703