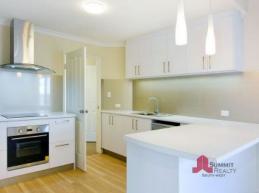

Other features include:

Three spacious bedrooms all with built in robes Large open plan living/dining areas Quality vinyl strip flooring throughout

For more details please visit : https://www.summitbunbury.com.au/4733704