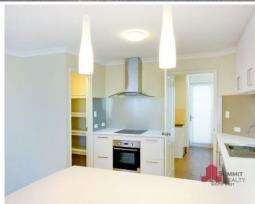

Other features include:

Three spacious bedrooms all with built in robes Large open plan living/dining areas Quality vinyl strip flooring throughout

For more details please visit : https://www.summitbunbury.com.au/4733704