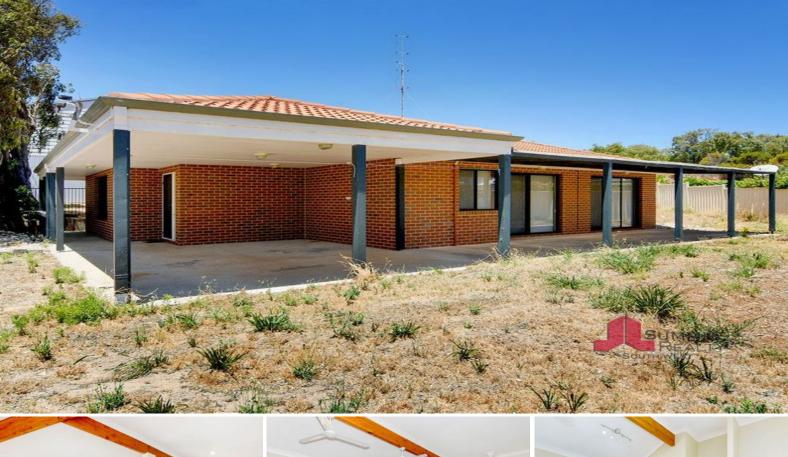

## 17 Waterway Road PRESTON BEACH, WA

3

## The Beach Pad

This lovely property is positioned close to everything in Preston Beach. This immaculately presented 3 bedroom, 2 bathroom residence Has High Ceilings in the main Living area and It offers ample accommodation for the growing family with a great layout with modern kitchen with breakfast bar, Pantry and plenty of storage.

This home is perfect for entertaining, with a large sized alfresco entertaining area ideal for summer barbeques and providing a beautiful setting to sit down and relax. This great home is ready to move straight into!

Property Features:

3 Bedrooms 2 bathrooms on a 710m2 block

Price: Offers Over \$315,000

**Lorraine Grassie** 

For more details please visit : https://www.summitbunbury.com.au/4733706

This plan has been prepared for marketing purposes only. Whilst every care is taken in the production of this plan, measurements, angles and positioning of doors/windows may not be accurate. Interested parties are strongly advised to undertake their own checks when establishing the suitability for furniture etc. Not To Scale.