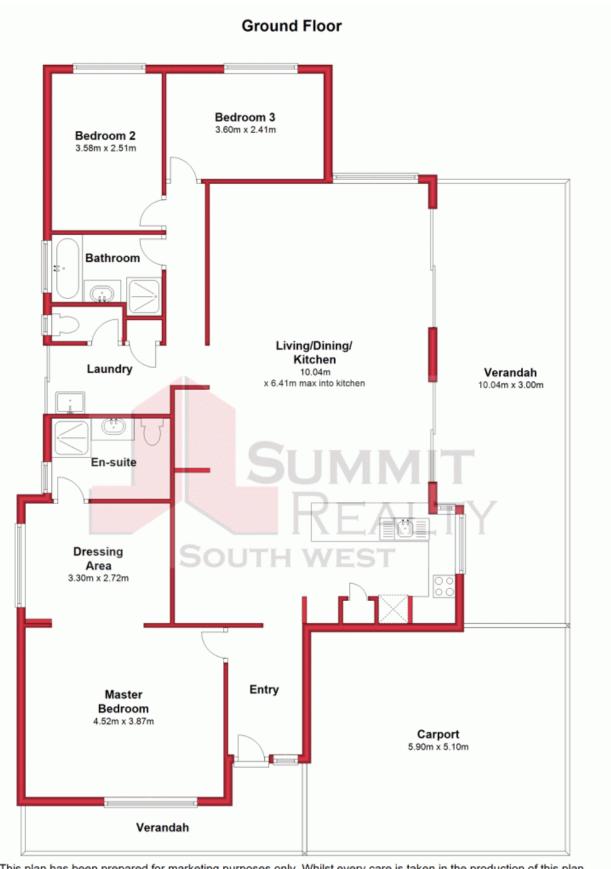

Property Features:

3 Bedrooms 2 bathrooms on a 710m2 block

Price: Offers Over \$315,000

**Lorraine Grassie** 

For more details please visit : https://www.summitbunbury.com.au/4733706

This plan has been prepared for marketing purposes only. Whilst every care is taken in the production of this plan, measurements, angles and positioning of doors/windows may not be accurate. Interested parties are strongly advised to undertake their own checks when establishing the suitability for furniture etc. Not To Scale.

Plan produced using PlanUp.

17 Waterway Road Preston Beach
PRESTON BEACH, WA

SUMMIT REALTY

**SOUTH WEST** 

17 Waterway Road