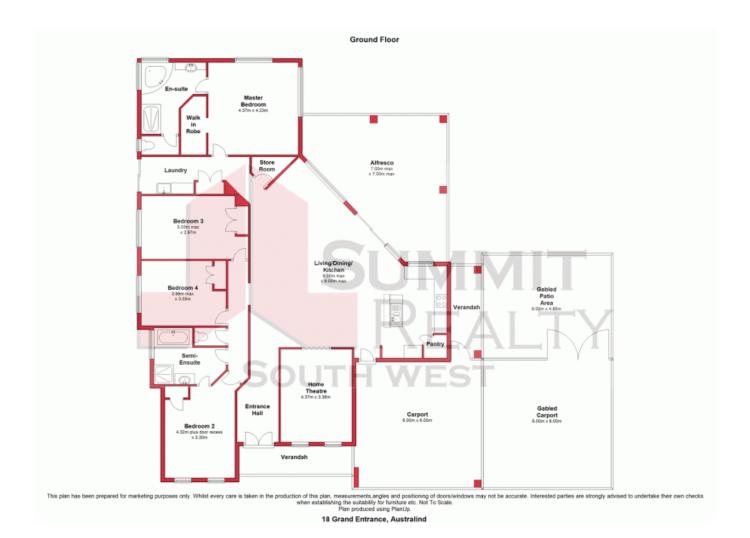

## A GRAND STATEMENT

Sprawled over a single level on an immense 1,929 sqm allotment is this magnificent Plunkett-built executive residence. Airy and expansive living, with separate spaces for repose, the ideal family home creates the perfect layout to suit all occasions.

There are four generous bedrooms, each styled with the grace and tradition that features throughout the home. This includes an impressive master retreat complete with a private ensuite and walk-in robe. Other outstanding features include air conditioning in every bedroom, high ceilings and timber-look flooring.

18 Grand Entrance, Australind features:

- 4 Bedrooms, all with built-ins
- 2 Bathrooms
- Master suite with large walk-in robe
- Theatre

For more details please visit : https://www.summitbunbury.com.au/4733708