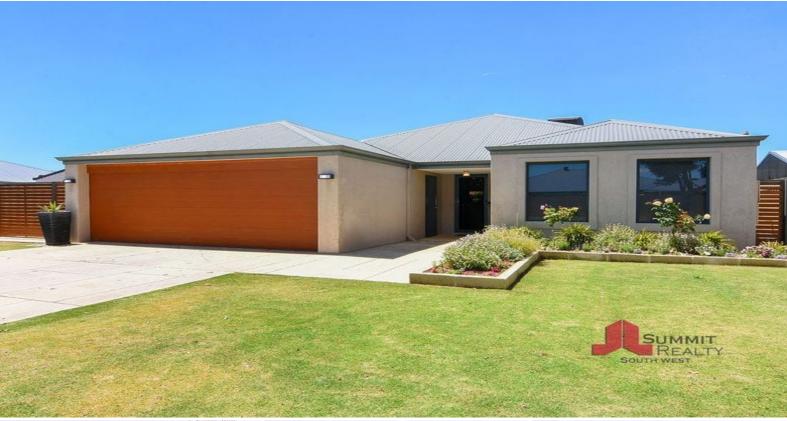

18 Margaret Circle EATON, WA

4

## AN ENTERTAINERS DELIGHT

Quietly located in a desirable pocket of Eaton is this immaculately presented four bedroom, two bathroom home on a generous 595m2 block. Spacious in its interior, boasting multiple living areas ideally suited to the growing family. Situated to the rear of the home is an enormous alfresco area with an integrated outdoor kitchen which includes a BBQ and wood fire pizza oven making for a perfect place to entertain. This is the complete finished package with nothing to do but to move in and enjoy. Make the most of this opportunity and call today to secure a viewing before its gone.