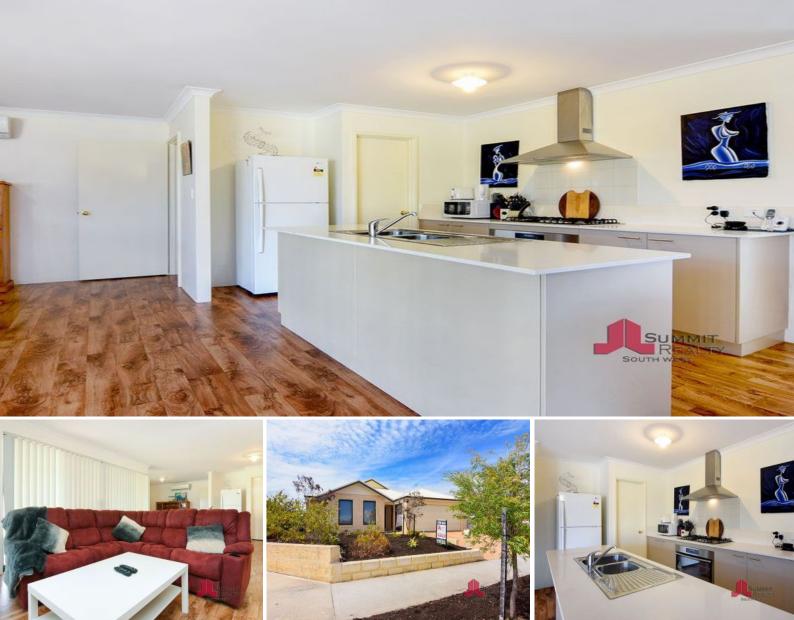

## Price Was Low - Now Ridiculously Low

Finding an affordable family home in Dalyellup with four bedrooms is possible and here is a classic example of a great valued affordable home. Situated close to the new Dalyellup Shopping Centre, easy bike ride to the Primary Schools and easy access to Bussell Highway to get you to work.

Other features include:

- Open plan kitchen, dining and living rooms

- Cook up a storm with quality kitchen including island bench with double sink, plus 90cm oven, five burn gas cooktop covered by stainless steel rangehood.

- Main bedroom is queen-sized, full en suite, large WIR
- Children's bedrooms also good sized all with BIR
- Large paved patio area for entertaining family and friends.
- A good sized front lounge

- Investors should take note with quality rental return with plenty of years left to depr