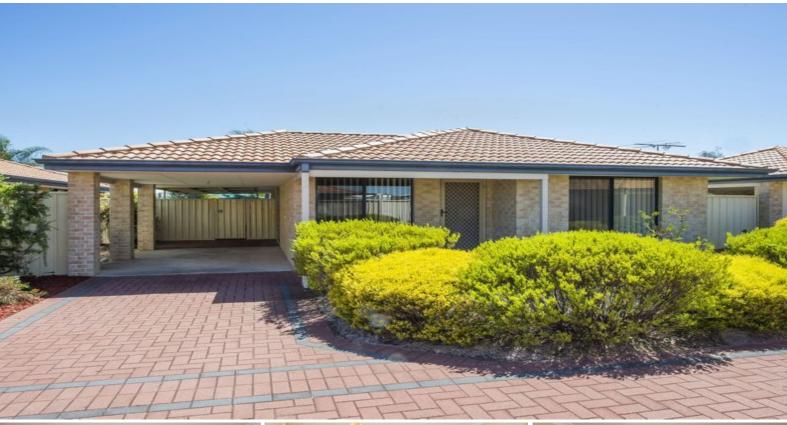

2/16 Curtin Mews EATON, WA

<u>=</u>

3

2

## **QUALITY STAND-ALONE UNIT**

Other features include:

Three bedrooms all with built in robes
Open plan living/dining area
Quality tiled flooring throughout
Well-appointed central kitchen
Ducted reverse cycle air conditioning throughout
Security screens to entrance doors
Single carport to the front
Spacious alfresco area to the rear
Quiet location
Very low maintenance