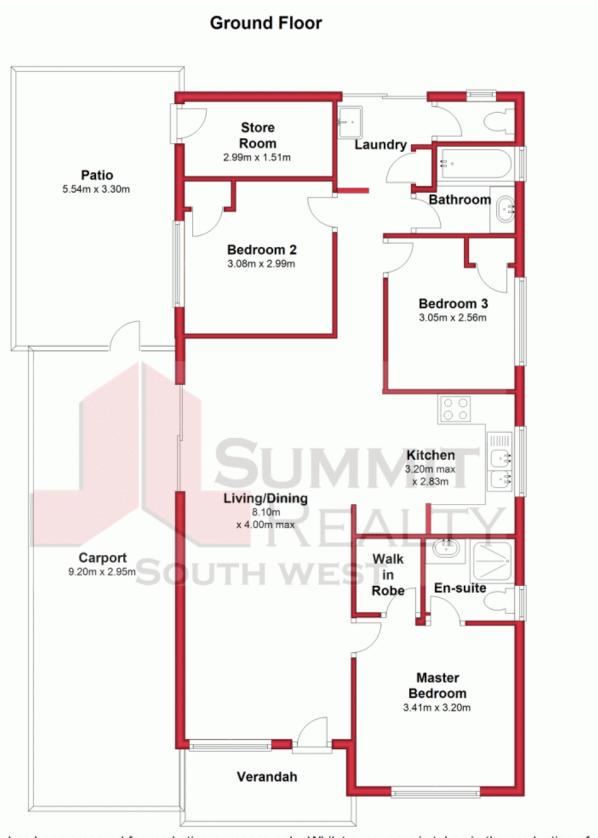

## **QUALITY STAND-ALONE UNIT**

Other features include:

Three bedrooms all with built in robes
Open plan living/dining area
Quality tiled flooring throughout
Well-appointed central kitchen
Ducted reverse cycle air conditioning throughout
Security screens to entrance doors
Single carport to the front
Spacious alfresco area to the rear
Quiet location
Very low maintenance

For more details please visit : https://www.summitbunbury.com.au/4733716

Price:

From \$239,000

Tim Cooper 0437 068 028

This plan has been prepared for marketing purposes only. Whilst every care is taken in the production of this plan, measurements, angles and positioning of doors/windows may not be accurate. Interested parties are strongly advised to undertake their own checks when establishing the suitability for furniture etc. Not To Scale.