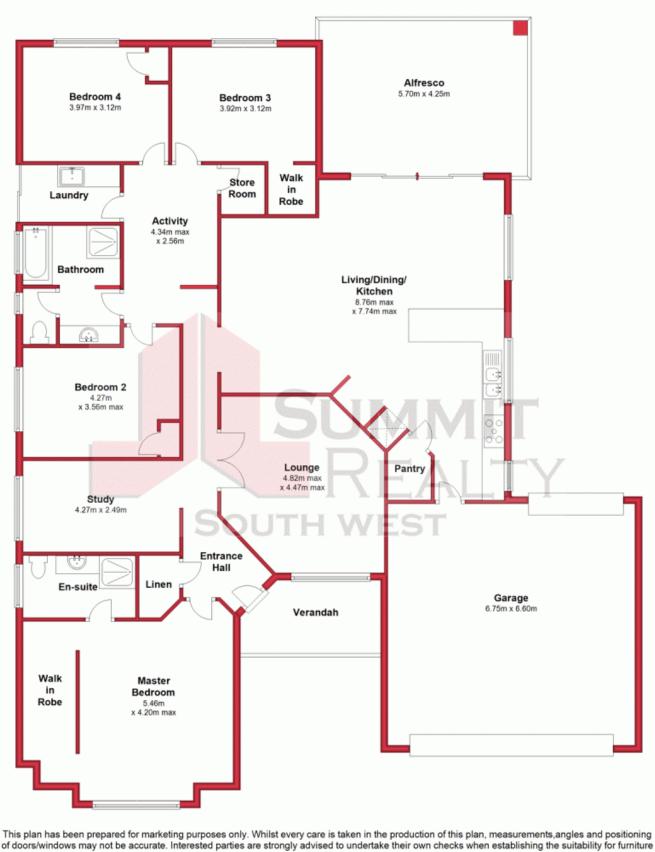

## Other features include:

Four spacious bedrooms all with built in robes Large open plan living/dining area Quality floating timber floors throughout Separate study near main entrance Generous theatre room Activity room to the rear Well-appointed kitchen with 900mm stainless steel appliances Ducted reverse cycle air conditioning throughout Double lock up garage with remote door Spacious alfresco area I deal for entertaining Large well-established rear yard

For more details please visit : https://www.summitbunbury.com.au/4733717 Price:

\$425000

Tim Cooper 0437 068 028 Ground Floor

etc. Not To Scale. Plan produced using PlanUp.

<sup>13</sup> Millbridge Blvd Eaton MILLBRIDGE, WA