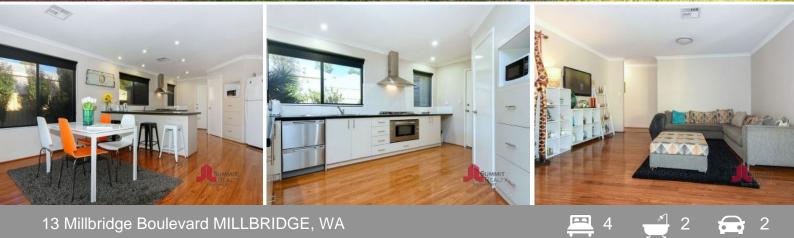

## Other features include:

Four spacious bedrooms all with built in robes Large open plan living/dining area Quality floating timber floors throughout Separate study near main entrance Generous theatre room Activity room to the rear Well-appointed kitchen with 900mm stainless steel appliances Ducted reverse cycle air conditioning throughout Double lock up garage with remote door Spacious alfresco area I deal for entertaining Large well-established rear yard

13 Millbridge Boulevard