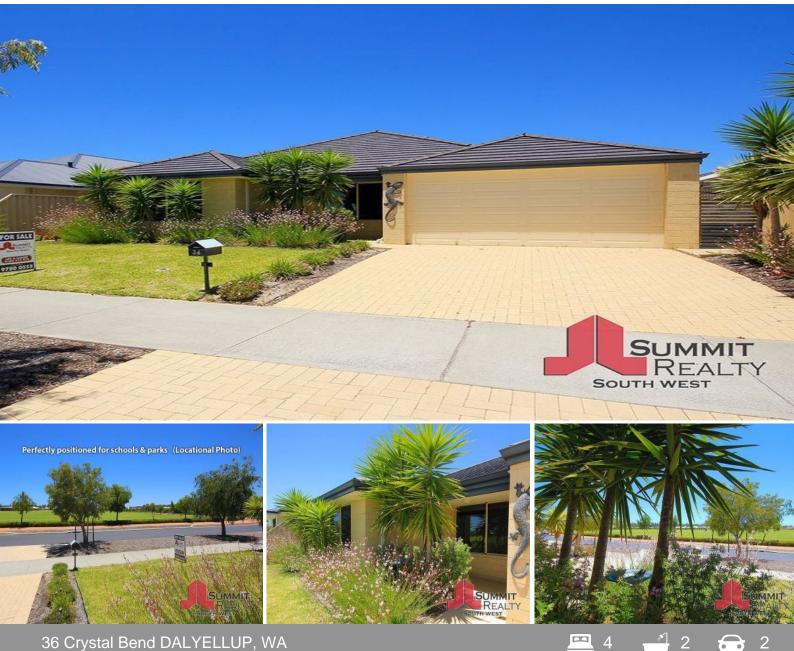

## Perfectly Positioned Starter Home, Downsizer or Investment!

Well-located for schools, parks and the Dalyellup shopping centre, this property promises excellent lifestyle convenience at an affordable price! Well-appointed for ease of living, this home ticks plenty of boxes for first home buyers, downsizers and investors alike.

On offer are 2 main living areas; a carpeted front lounge, and an open-plan living/dining area which extends out to the paved patio. With a centrally located kitchen overlooking the main living/dining, entertaining and supervision of kids is easy!

The backyard offers plenty of room for kids and pets at play, and for passionate green-thu  $\,$ 

For more details please visit : https://www.summitbunbury.com.au/4733718

**Price:** \$335,000 - \$355,000