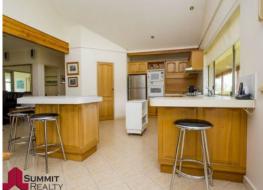

- -Park in the portico & the double front doors with stain glass features open to a classy marble entrance
- -Large main bedroom overlooking the flowering gardens with reverse cycle air conditioning & a walk in robe with built in drawers & ample hanging space
- -Large open plan kitchen/dining/living area with tiled floors. The kitchen is every cooks dream kitchen featuring quality Tasmanian Oak cabinetry, gas cooktop, electric oven, buil