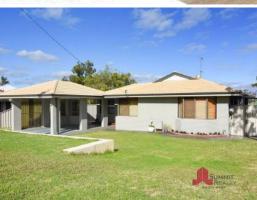

## RECENTLY RENOVATED & READY TO GO

Recently renovated 4 bedrooms, 2 bathroom home set on a large 887m2 block. Featuring a spacious kitchen with its quality stainless steel appliances, a built-in dishwasher and a split system air-conditioner. Outside features a decked entertaining area with glimpses of the estuary. Located only a short distance to Australind shopping centre, schools & Parks.

- Recently renovated 4 bedroom, 2 Bathroom home plus study
- Large 887m2 block
- Spacious kitchen with stainless steel appliances
- New flooring throughout
- Tile roof has been repainted
- Split system air conditioner
- Bore & garden shed