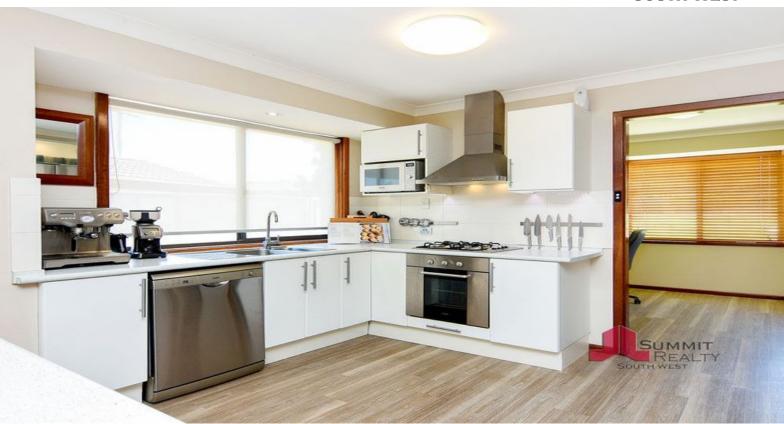

## RECENTLY RENOVATED & READY TO GO

Recently renovated 4 bedrooms, 2 bathroom home set on a large 887m2 block. Featuring a spacious kitchen with its quality stainless steel appliances, a built-in dishwasher and a split system air-conditioner. Outside features a decked entertaining area with glimpses of the estuary. Located only a short distance to Australind shopping centre, schools & Parks.

- Recently renovated 4 bedroom, 2 Bathroom home plus study
- Large 887m2 block
- Spacious kitchen with stainless steel appliances
- New flooring throughout
- Tile roof has been repainted
- Split system air conditioner
- Bore & garden shed