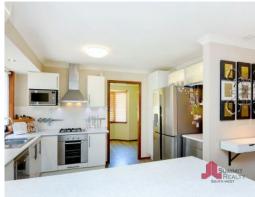

## RECENTLY RENOVATED & READY TO GO

Recently renovated 4 bedrooms, 2 bathroom home set on a large 887m2 block. Featuring a spacious kitchen with its quality stainless steel appliances, a built-in dishwasher and a split system air-conditioner. Outside features a decked entertaining area with glimpses of the estuary. Located only a short distance to Australind shopping centre, schools & Parks.

- Recently renovated 4 bedroom, 2 Bathroom home plus study
- Large 887m2 block
- Spacious kitchen with stainless steel appliances
- New flooring throughout
- Tile roof has been repainted
- Split system air conditioner
- Bore & garden shed