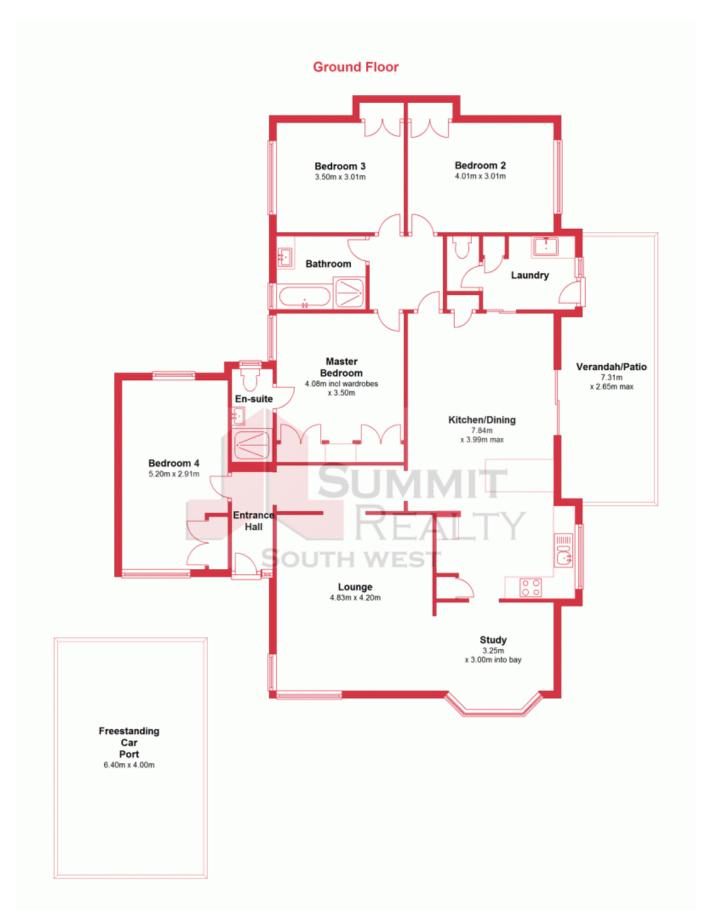

8 Anna Road AUSTRALIND, WA

4

## RECENTLY RENOVATED & READY TO GO

Recently renovated 4 bedrooms, 2 bathroom home set on a large 887m2 block. Featuring a spacious kitchen with its quality stainless steel appliances, a built-in dishwasher and a split system air-conditioner. Outside features a decked entertaining area with glimpses of the estuary. Located only a short distance to Australind shopping centre, schools & Parks.

- Recently renovated 4 bedroom, 2 Bathroom home plus study
- Large 887m2 block
- Spacious kitchen with stainless steel appliances
- New flooring throughout
- Tile roof has been repainted
- Split system air conditioner
- Bore & garden shed

Price:

Offers Over \$350,000

**Lorraine Grassie** 

For more details please visit : https://www.summitbunbury.com.au/4733726

This plan has been prepared for marketing purposes only. Whilst every care is taken in the production of this plan, measurements, angles and positioning of doors/windows may not be accurate. Interested parties are strongly advised to undertake their own checks when establishing the suitability for the control of the suitability for the control of th SUMMIT REALTY