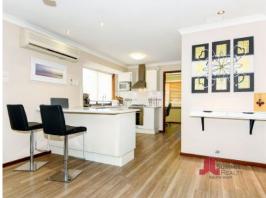

## RECENTLY RENOVATED & READY TO GO

Recently renovated 4 bedrooms, 2 bathroom home set on a large 887m2 block. Featuring a spacious kitchen with its quality stainless steel appliances, a built-in dishwasher and a split system air-conditioner. Outside features a decked entertaining area with glimpses of the estuary. Located only a short distance to Australind shopping centre, schools & Parks.

- Recently renovated 4 bedroom, 2 Bathroom home plus study
- Large 887m2 block
- Spacious kitchen with stainless steel appliances
- New flooring throughout
- Tile roof has been repainted
- Split system air conditioner
- Bore & garden shed