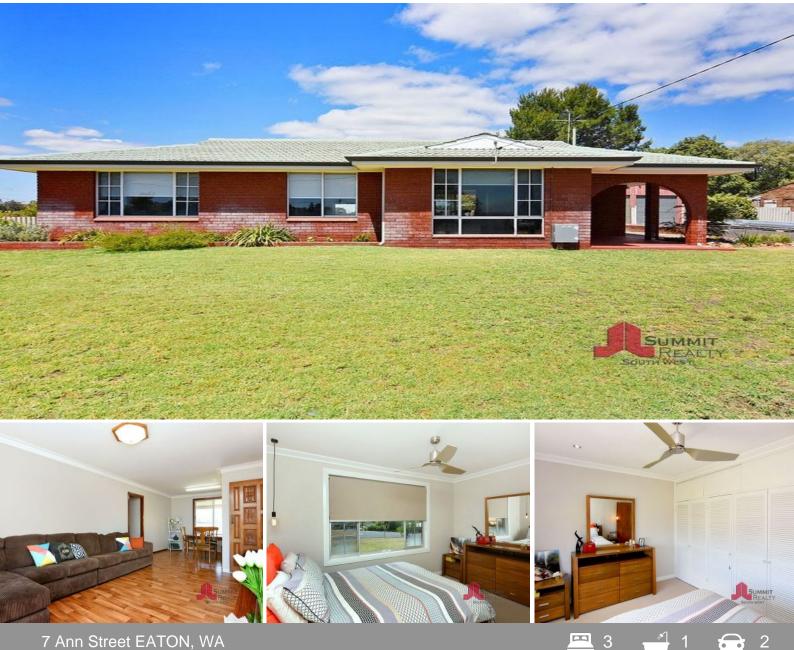

## Your new home awaits!

This immaculate home located only 400 metres to the Collie River and a two-minute drive to 24-hour shopping at modern Eaton Fair, is the ideal place to invest in buying your new home or investment property. Presenting a simple floor plan with an ambience of comfort and quality which flows through the open design. A large, central living area adjoining the dining and U-shaped kitchen encourages combined entertaining among friends or family.

29 Cudliss Street, Eaton features: 3 Bedrooms, 2 with built-ins Bathroom with walk-in shower Ceiling fans in bedrooms Powered 6m x 6m double garage

For more details please visit : https://www.summitbunbury.com.au/4733728