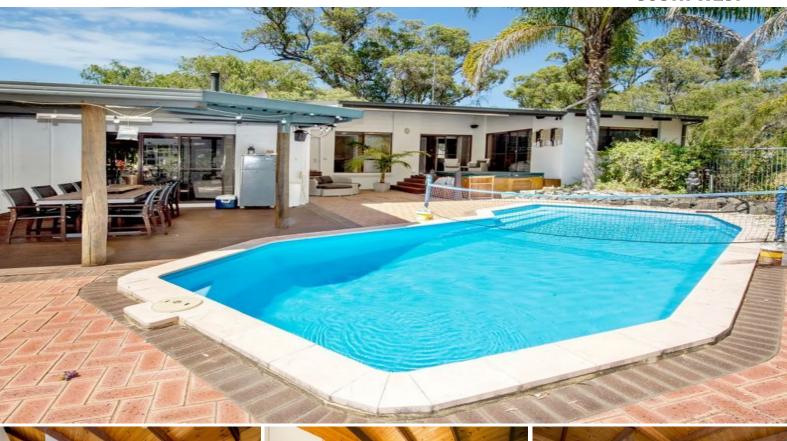

This impressively presented home delivers an array of living areas tailored to entertaining and features everything you could look for in a family home, with four spacious bedrooms, 2 bathrooms and multiple outdoor entertaining areas.

Boasting stunning high raked ceilings and exposed beams throughout plus statement timber feature walls, and crisp white lines, this is an exquisite family haven.

The outdoor entertaining areas features a large gabled patio for additional entertaining a