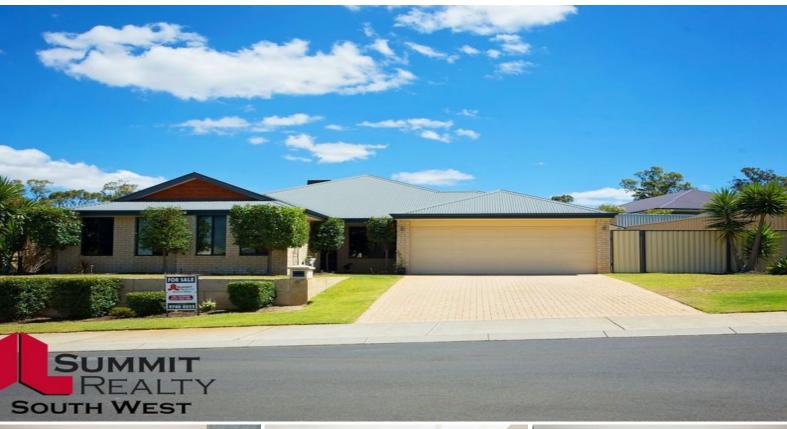

32 Diamond Street DALYELLUP, WA

4

## LARGE FAMILY HOME

Situated in a quiet street in the Dalyellup Estate this content living design will appeal to all members of the family from the oldest to the youngest. from the office/study at the front to the kids activity at the back and in between the 4 bedrooms, 2 bathrooms, large theatre room, kitchen, family, separate games room there's something for everyone. Resting on a comfortable 626m2 block this home offers multiple opportunities.

Features Include:

Open plan living/dining/games area

Kitchen has plenty of storage space including gas cook, electric oven, corner pantry and plenty of bench space

Study and activity room

Master bedroom with ensuite and walk in robe