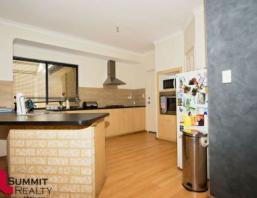

Features Include:

Open plan living/dining/games area

Kitchen has plenty of storage space including gas cook, electric oven, corner pantry and plenty of bench space

Study and activity room

Master bedroom with ensuite and walk in robe