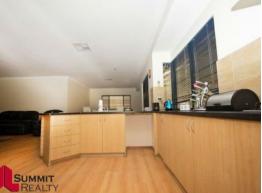

Features Include:

Open plan living/dining/games area

Kitchen has plenty of storage space including gas cook, electric oven, corner pantry and plenty of bench space

Study and activity room

Master bedroom with ensuite and walk in robe