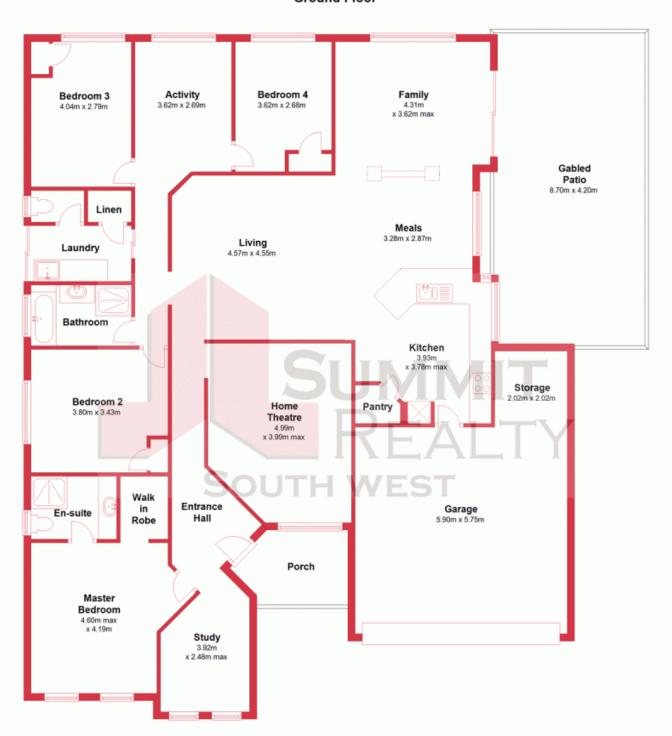

## LARGE FAMILY HOME

Situated in a quiet street in the Dalyellup Estate this content living design will appeal to all members of the family from the oldest to the youngest. from the office/study at the front to the kids activity at the back and in between the 4 bedrooms, 2 bathrooms, large theatre room, kitchen, family, separate games room there's something for everyone. Resting on a comfortable 626m2 block this home offers multiple opportunities.

Features Include:

Open plan living/dining/games area

Kitchen has plenty of storage space including gas cook, electric oven, corner pantry and plenty of bench space

Study and activity room

Master bedroom with ensuite and walk in robe

3 minor bedrooms all with built in robes

Evaporative air conditioning throughout

For more details please visit : https://www.summitbunbury.com.au/4733730

Price:

From \$360,000

Tim Cooper 0437 068 028

## **Ground Floor**

This plan has been prepared for marketing purposes only. Whilst every care is taken in the production of this plan, measurements, angles and positioning of doors/windows may not be accurate. Interested parties are strongly advised to undertake their own checks when establishing the suitability for furniture etc.