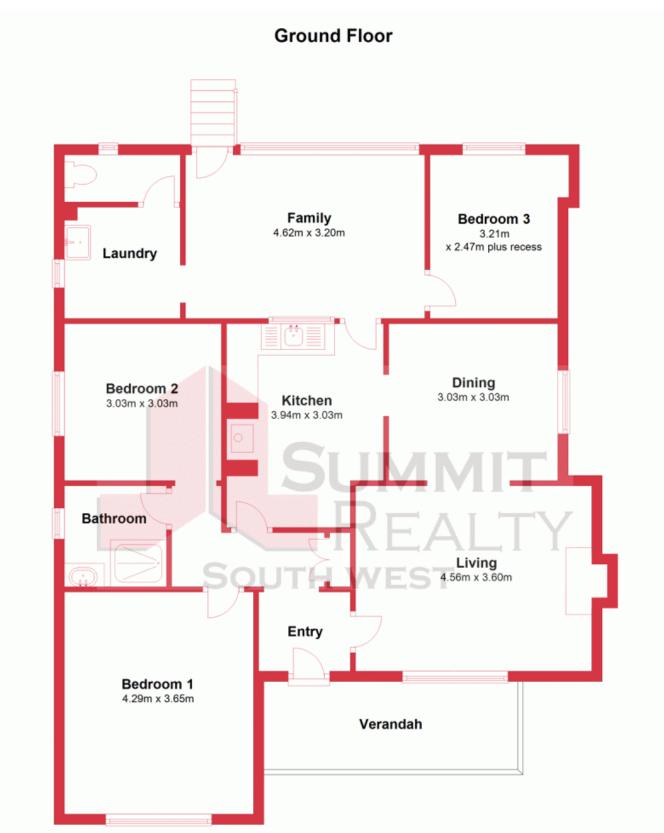

Be quick for this one as it won't last long.

Property Code: 8818

For more details please visit : https://www.summitbunbury.com.au/4733732

Price:

\$125000

**Lorraine Grassie** 

This plan has been prepared for marketing purposes only. Whilst every care is taken in the production of this plan, measurements, angles and positioning of doors/windows may not be accurate. Interested parties are strongly advised to undertake their own checks when establishing the suitability for furniture etc. Not To Scale.

Plan produced using PlanUp.

109 Deakin Street, Collie

**109 Deakin Street** 

SUMMIT REALTY SOUTH WEST