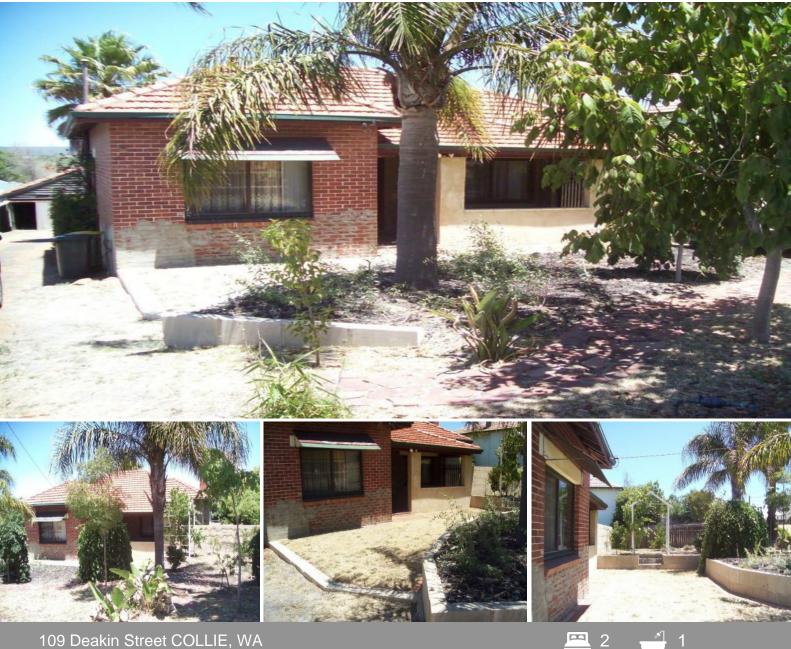

## Yesteryear Brick Character

Well located brick and tile home on a cleared 977m2 block with main street side access.

The home offers 2 good size bedrooms, sleep out, a spacious lounge room with a log fire, excellent kitchen dining with gas cooking and high ceilings throughout.

The front verandah is sheltered making it an excellent spot for the morning coffee. The property is only a short drive from the CBD and central to schools, hospital and walking distance to the general store deli.

Be quick for this one as it won't last long.

Property Code: 8818

For more details please visit : https://www.summitbunbury.com.au/4733732

Price:

\$125000

**Lorraine Grassie** 

This plan has been prepared for marketing purposes only. Whilst every care is taken in the production of this plan, measurements, angles and positioning of doors/windows may not be accurate. Interested parties are strongly advised to undertake their own checks when establishing the suitability for furniture etc. Not To Scale.