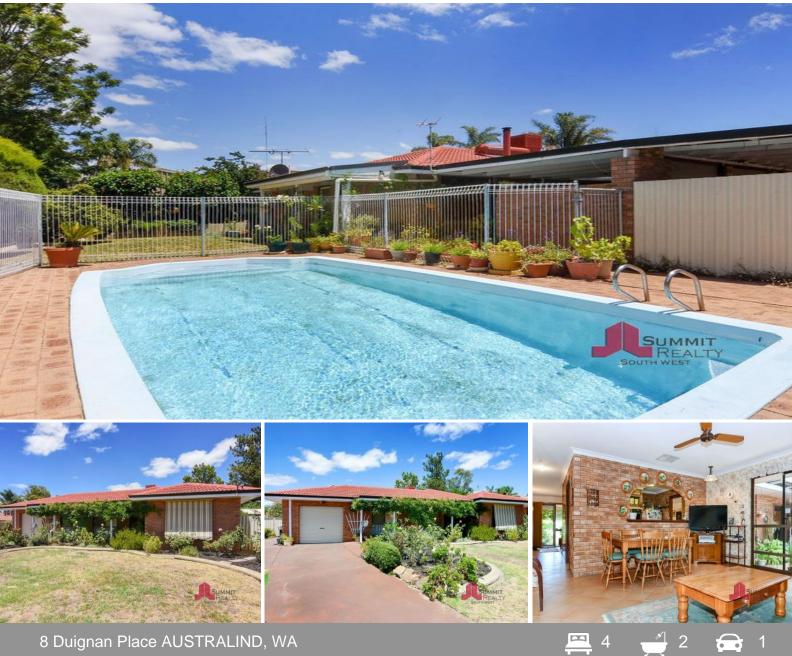

## A TERRIFIC START AWAITS YOU!

This character filled Clifton Park classic features 4 bedrooms and 2 bathrooms and is comfortably situated on an 802m2 block.

Built in 1981 and boasting 2 living areas, great side access and the ability to entertain friends and family on your undercover entertainment area or cool off in your own sparkling below ground pool- this house is sure to meet your requirements and more!

Features:

- Spacious Master Bedroom with built in wardrobes and ensuite
- Minor Bedrooms with large built in wardrobes
- Ducted Evaporative Air-conditioning

For more details please visit : https://www.summitbunbury.com.au/4733735

## 8 Duignan Place