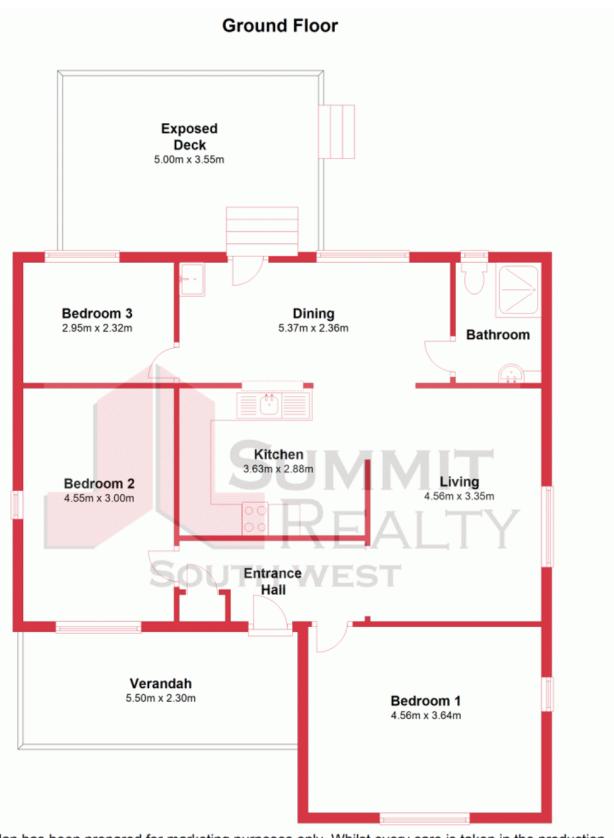

## IMMACULATELY RENOVATED

This immaculately presented home on a huge 1316m2 block is well located near a quality Primary School, golf course and only minutes from the central shopping centre.

The home offers 3 bedrooms with high ceilings, carpet to the master bedroom and polished jarrah floorboards to the 2 minor bedrooms plus new Venetian blinds throughout. The open plan spacious lounge kitchen dining all have polished jarrah flooring plus new kitchen and reverse cycle air conditioner.

Must be inspected to be appreciated.

Land Rates: approx. \$1270.50 p.a.

Price:

**Lorraine Grassie** 

For more details please visit : https://www.summitbunbury.com.au/4733736

This plan has been prepared for marketing purposes only. Whilst every care is taken in the production of this plan, measurements, angles and positioning of doors/windows may not be accurate. Interested parties are strongly advised to undertake their own checks when establishing the suitability for furniture etc. Not To Scale.

Plan produced using PlanUp.

12 Bessell Crescent, Collie