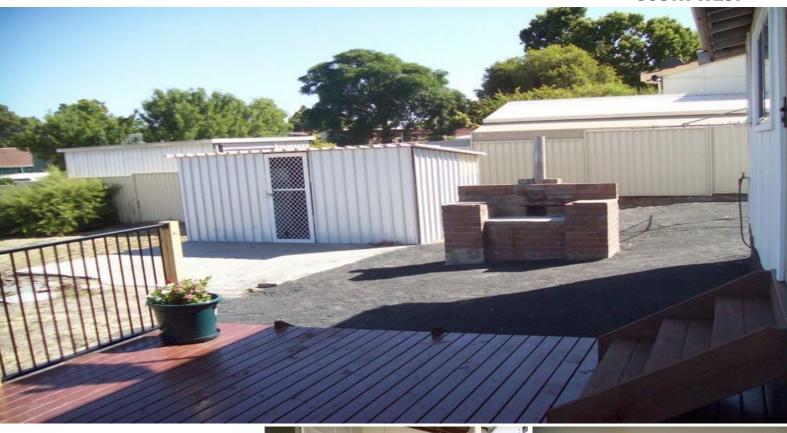

## IMMACULATELY RENOVATED

This immaculately presented home on a huge 1316m2 block is well located near a quality Primary School, golf course and only minutes from the central shopping centre.

The home offers 3 bedrooms with high ceilings, carpet to the master bedroom and polished jarrah floorboards to the 2 minor bedrooms plus new Venetian blinds throughout. The open plan spacious lounge kitchen dining all have polished jarrah flooring plus new kitchen and reverse cycle air conditioner.

Must be inspected to be appreciated.

Land Rates: approx. \$1270.50 p.a.

Price:

**Lorraine Grassie** 

For more details please visit : https://www.summitbunbury.com.au/4733736

This plan has been prepared for marketing purposes only. Whilst every care is taken in the production of this plan, measurements, angles and positioning of doors/windows may not be accurate. Interested parties are strongly advised to undertake their own checks when establishing the suitability for furniture etc. Not To Scale.