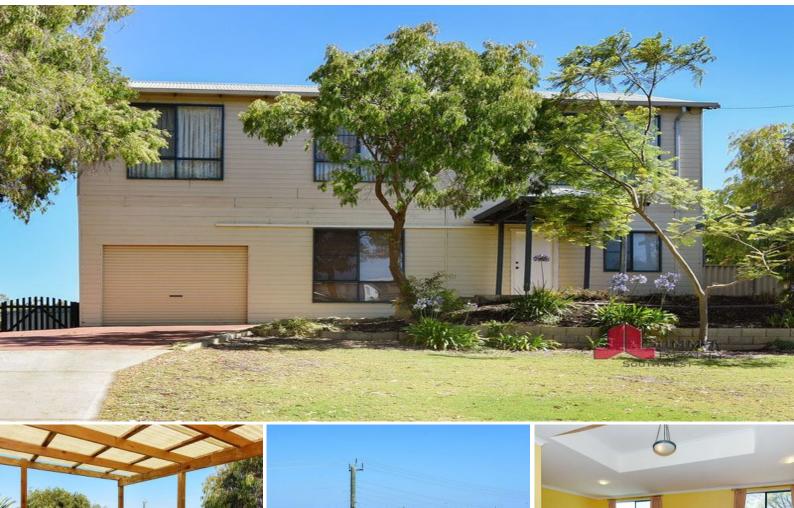

## Ocean Vista

There is nothing like ocean views and the sound of the cicadas in the Peppy trees to make you feel like you are on holidays every day.

Located in one of Binningup's most sought after streets, it's an easy walk to the swimming beach, tennis courts and general store.

The property has:

- Driveway leading to a large garage with access into the bottom storey of the house.
- Limestone steps leading to the front door
- There is a family bathroom/laundry with fully screened shower, trough, room for the washing machine and a separate toilet.
- Upstairs is the perfect place for the adults to escape from the kids. With a u-shaped living area there is plenty of room for dining and lounging as well as the potential to sepa