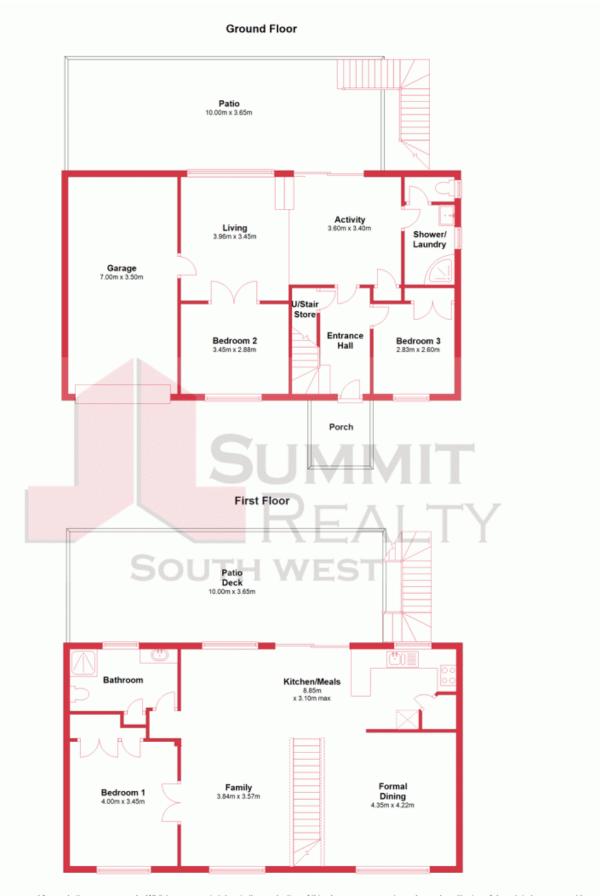

The property has:

- Driveway leading to a large garage with access into the bottom storey of the house.
- Limestone steps leading to the front door
- There is a family bathroom/laundry with fully screened shower, trough, room for the washing machine and a separate toilet.
- Upstairs is the perfect place for the adults to escape from the kids. With a u-shaped living area there is plenty of room for dining and lounging as well as the potential to sepa

For more details please visit :

https://www.summitbunbury.com.au/4733738

**Price:** \$459,000

**Ruth Nandapi** 0419 955 965

This plan has been prepared for marketing purposes only. Whilst every care is taken in the production of this plan, measurements, angles and positioning of doors/windows may not be accurate. Interested parties are strongly advised to undertake their own checks when establishing the suitability for etc. Not To Scale.

Plan produced using PlanUp.

2 Killara Street

<sup>2</sup> KBINNINGUP, WA