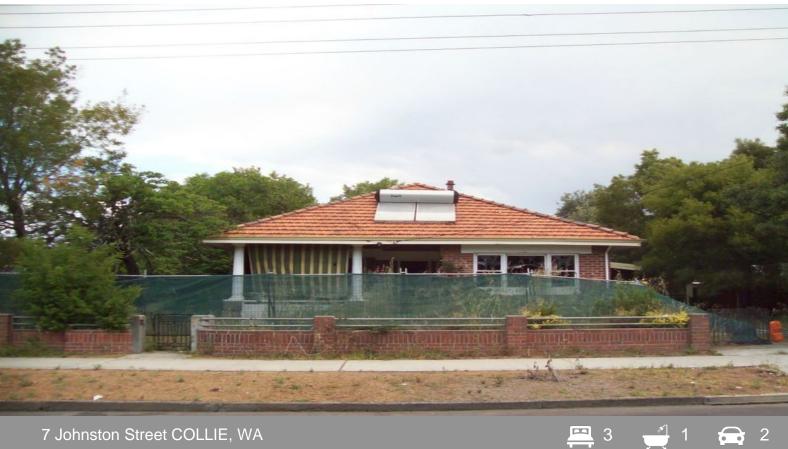

## RENOVATORS DREAM

This brick and tile home built in 1956 on a 1012m2 block in commercial zoned Collie CBD precinct can be restored to its original characters and features. Original features include 3 bedrooms, spacious kitchen dining area, one bathroom, enclosed rear verandah and laundry area above large cellar.

The home has side access to a two car carport through to the backyard which has rear lane access to a huge old style workshop. The home also enjoys views over a huge public park alongside the Collie River which allows lovely riverside walks.