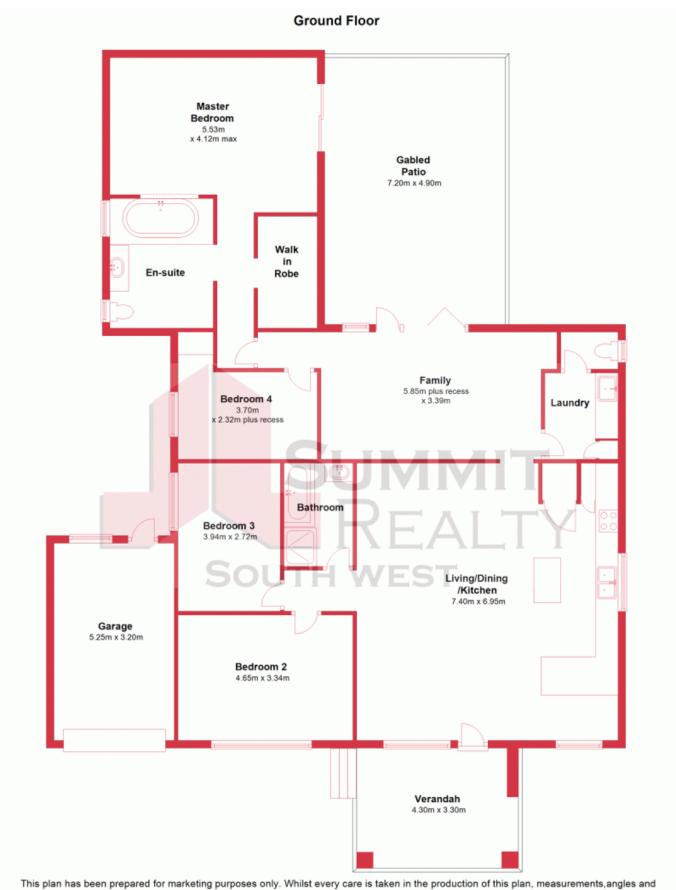

https://www.summitbunbury.com.au/4733741

**Price:** From \$450,000

Tim Cooper 0437 068 028

This plan has been prepared for marketing purposes only. Whilst every care is taken in the production of this plan, measurements, angles and positioning of doors/windows may not be accurate. Interested parties are strongly advised to undertake their own checks when establishing the suitability for furniture etc. Not To Scale.