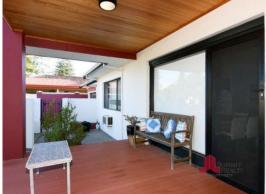

The kitchen includes granite bench tops, stainless steel appliances and a centre island for extra bench space. The dining area opens onto a large rear covered decked veranda comple

For more details please visit :