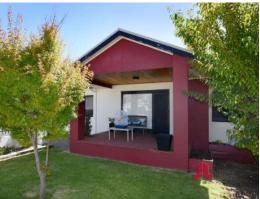

The kitchen includes granite bench tops, stainless steel appliances and a centre island for extra bench space. The dining area opens onto a large rear covered decked veranda comple

For more details please visit :