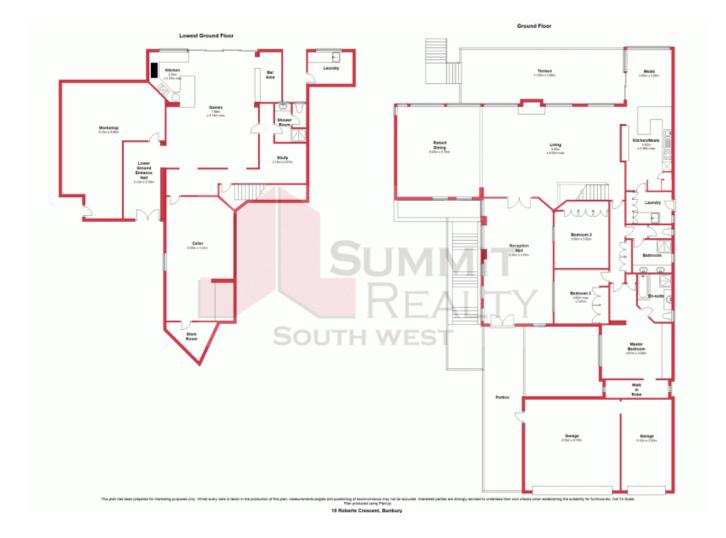

## 15 Roberts Crescent BUNBURY, WA

- Fully equipped kitchen with plenty of cupboard space, granite bench top and stainless st

For more details please visit : https://www.summitbunbury.com.au/4733742

Price:

Offers Over \$1,000,000

3

3

**Tim Cooper** 0437 068 028