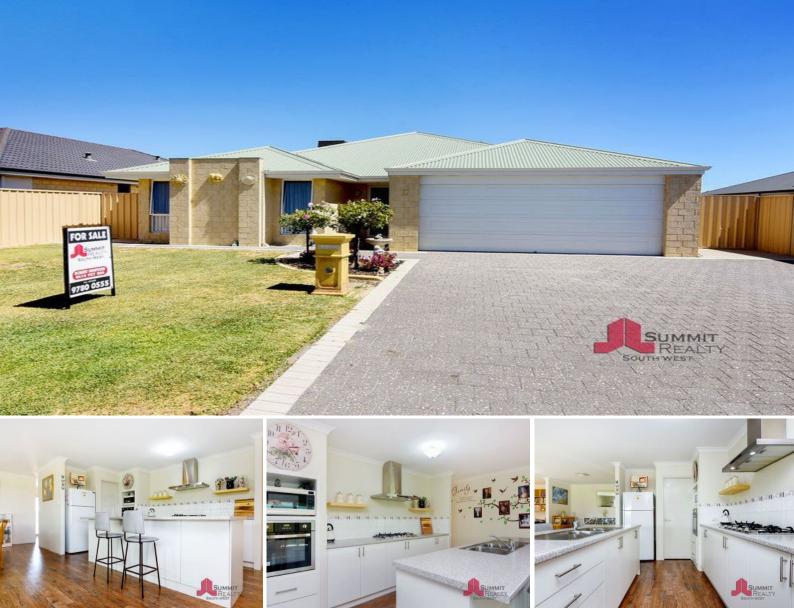

## 11 Edenhope Road AUSTRALIND, WA

## Nice & New, Full Of Fabulous Features

This lovely family home will be attractive to many different buyer demographics including families, first home owners, investors, downsizers to mention a few. Situated with all new homes along the street in a great location close to schools, child care, sporting facilities, recreation open parks and playgrounds. You must put some time aside to view the fabulous features including:

- spacious open plan living with kitchen, dining and living plus study nook,
- perfect open kitchen with walk in pantry and quality appliances
- queen-sized main bedroom with WIR, full ensuite including enclosed toilet
- three large children's bedrooms all with BIRs,
- main bathroom with separate bath and shower,
- double garage with secure entry to house

> 11 Edenhope Road, Australind AUSTRALIND, WA

11 Edenhope Road