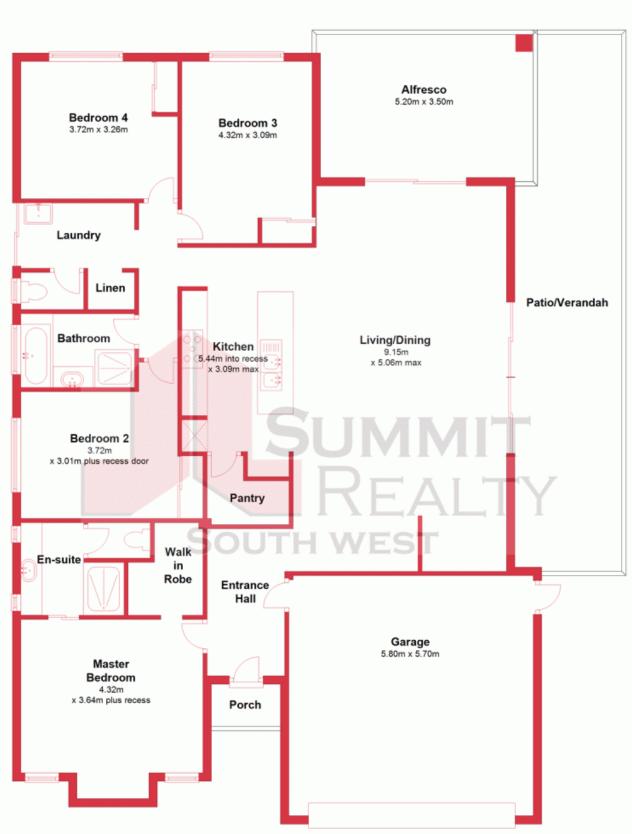

For more details please visit : https://www.summitbunbury.com.au/4733743

Price:

\$349,000-\$369,000

2

**Lorraine Grassie** 

Ground Floor

This plan has been prepared for marketing purposes only. Whilst every care is taken in the production of this plan, measurements, angles and positioning of doors/windows may not be accurate. Interested parties are strongly advised to undertake their own checks when establishing the suitability for furniture etc. Not To Scale. Plan produced using PlanUp.