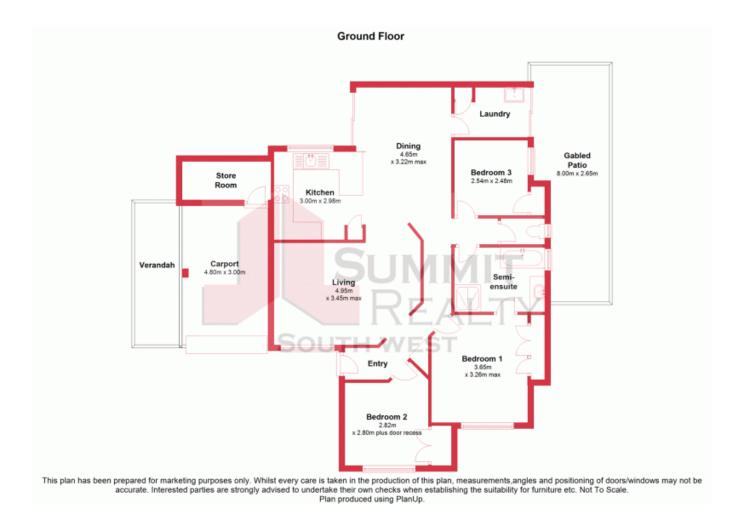

Other features include:

Three spacious bedrooms all with built in robes Large bathroom

For more details please visit : https://www.summitbunbury.com.au/4733744

Price:

From \$289,000

Tim Cooper 0437 068 028