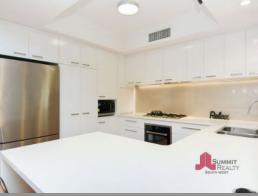

## LOCATION

Other features include:

Four spacious bedrooms all with built in robes
Master ensuite features double vanities
Large open plan living/dining areas
Separate theatre room
Quality NSW Blackbutt flooring throughout
High quality kitchen with modern appliances and abundant storage
LED lighting throughout
Ducted reverse cycle air conditioning throughout
Both bathrooms feature floor to ceiling tiles
Storage loft in garage ceiling