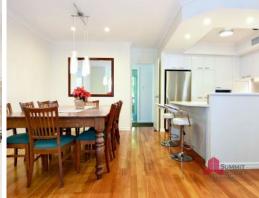

## LOCATION

Other features include:

Four spacious bedrooms all with built in robes
Master ensuite features double vanities
Large open plan living/dining areas
Separate theatre room
Quality NSW Blackbutt flooring throughout
High quality kitchen with modern appliances and abundant storage
LED lighting throughout
Ducted reverse cycle air conditioning throughout
Both bathrooms feature floor to ceiling tiles
Storage loft in garage ceiling