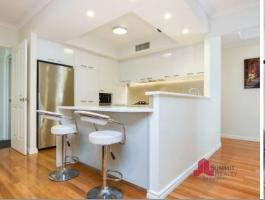

## LOCATION

Other features include:

Four spacious bedrooms all with built in robes
Master ensuite features double vanities
Large open plan living/dining areas
Separate theatre room
Quality NSW Blackbutt flooring throughout
High quality kitchen with modern appliances and abundant storage
LED lighting throughout
Ducted reverse cycle air conditioning throughout
Both bathrooms feature floor to ceiling tiles
Storage loft in garage ceiling