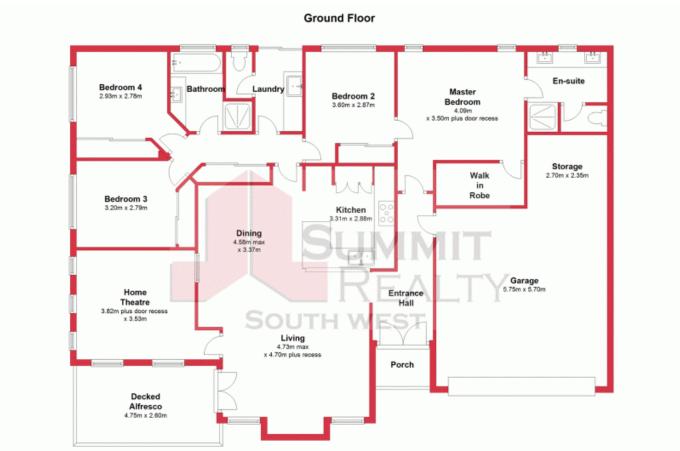

## LOCATION

Other features include:

Four spacious bedrooms all with built in robes
Master ensuite features double vanities
Large open plan living/dining areas
Separate theatre room
Quality NSW Blackbutt flooring throughout
High quality kitchen with modern appliances and abundant storage
LED lighting throughout
Ducted reverse cycle air conditioning throughout
Both bathrooms feature floor to ceiling tiles
Storage loft in garage ceiling

For more details please visit : https://www.summitbunbury.com.au/4733745

Price:

Tim Cooper 0437 068 028

This plan has been prepared for marketing purposes only. Whilst every care is taken in the production of this plan, measurements, angles and positioning of doors/windows may not be accurate. Interested parties are strongly advised to undertake their own checks when establishing the suitability for furniture etc. Not To Scale.

Plan produced using PlanUp.

3/13 Foster Street, Eaton