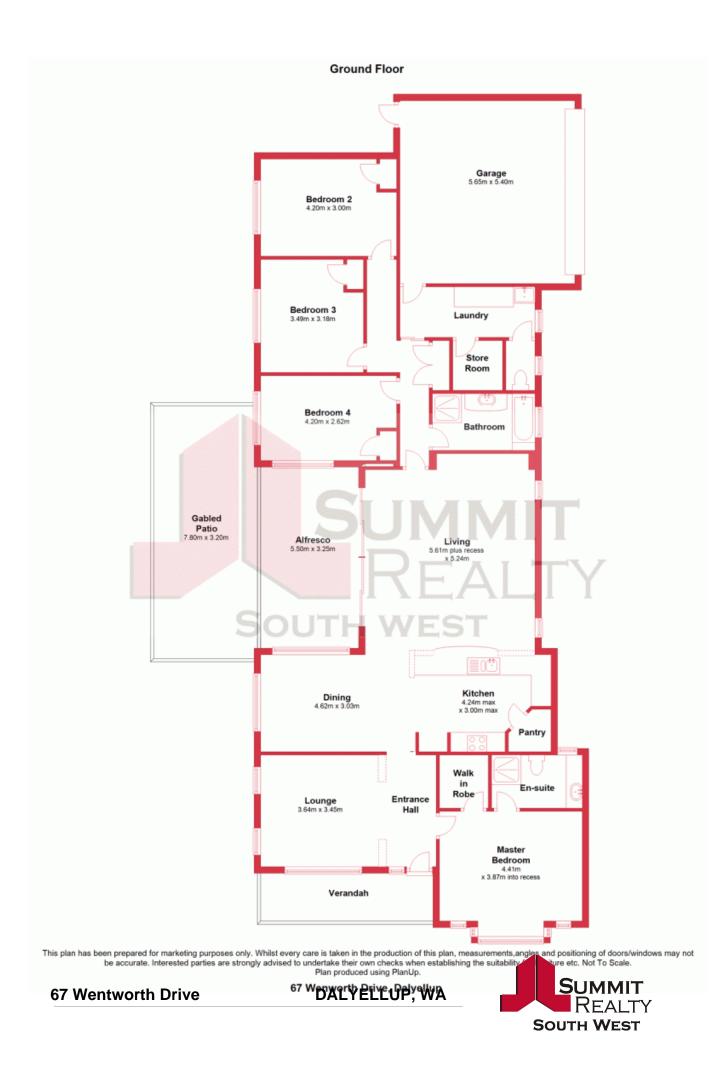

In addition to the exceptional location, this property boasts spacious interior and exterior living areas - ideal for seamless entertaining, quality family time and occasional peace, quiet and privacy when desired.

Sensational natural light and an impressive curved ceiling to the main living area are unique features of note.

Other outdoor features worth mentioning include the generous size shed and extensive paved