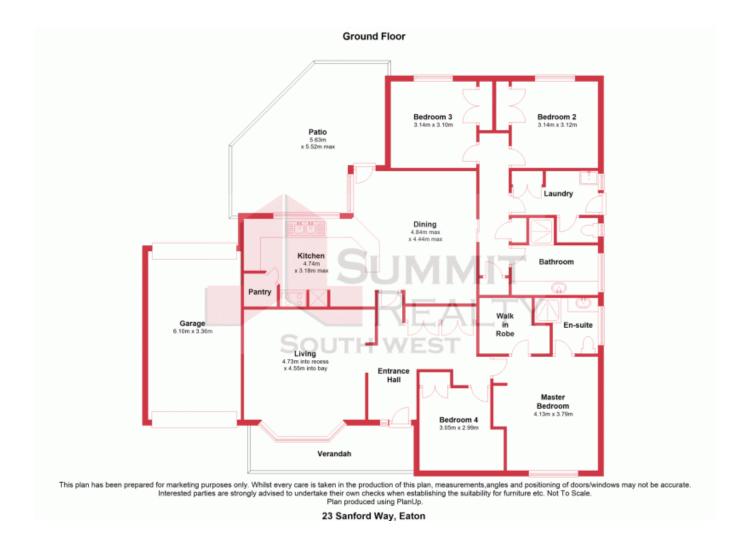

## **NEAT AS A PIN!**

Whether you are just starting out looking for your first home, want an easy living lifestyle with a warm homely feeling or are an investor looking to add to your portfolio- this very neat and tidy 4 bedroom home with evaporative ducted air conditioning awaits you.

Situated on a 753m2 block equipped with great side access to your large shed, a drive through garage and the perfect alfresco area- you will enjoy year round comfort to entertain your friends and family.

A great sized kitchen to cook the family meals, solar panels to cut your bills, ceiling fans and plenty of storage options all make this house a home.

Enjoy living the Eaton lifestyle, with the ever expanding Eaton Fair shopping centre, the popular Eaton Recreation Centre and ideally located close to a selection of schools and pa