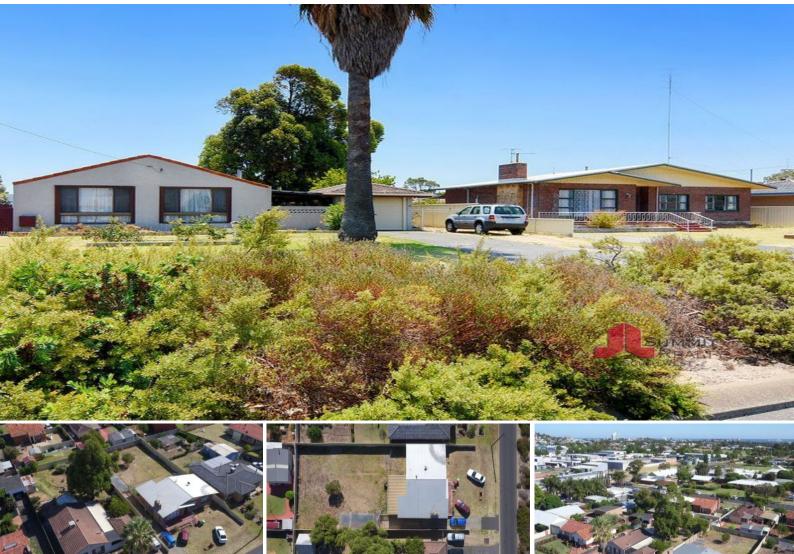

70 Strickland Street EAST BUNBURY, WA

\$395,000

3

## INVESTMENT OPPORTUNITY

70 Strickland Street, Bunbury and 72 Strickland Street, Bunbury

Don't let this amazing opportunity pass you by! These two well positioned properties are available as one, offering you a huge 1862sqm of potential or separate sale considered

Zoned as Mixed use commercial gives you the option to convert these into a massive investment opportunity.

Offers on the individual properties will also be considered. At 931sqm each, they alone are a great investment choice!