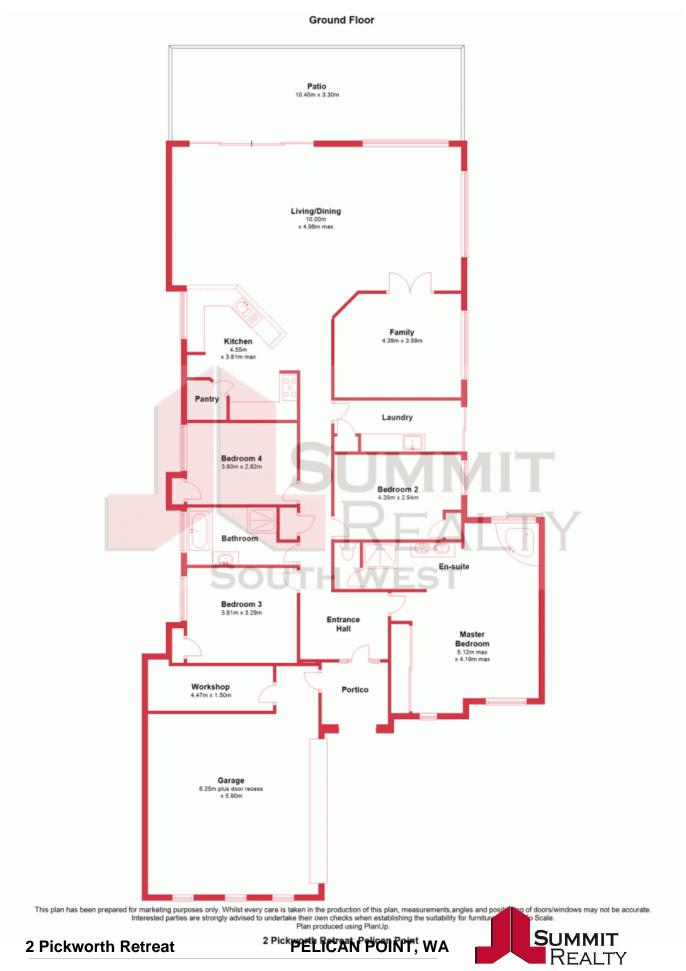

## 2 Pickworth Retreat PELICAN POINT, WA

4

6

This four bedroom, two bathroom home has been presented to an exceptional level. Intelligent use of rich textiles and fixtures are interwoven throughout to create a perfect architectural fusion between classic and contemporary style.

2 Pickworth Retreat, Pelican Point features:

- 4 Bedrooms, all with built-ins
- 2 Bathrooms
- Family room

**Price:** \$529,000

**Lorraine Grassie** 

For more details please visit : https://www.summitbunbury.com.au/4733749

2 Pickworth Retreat

<sup>2 Pick</sup>PELICAN POINT, WA

**SOUTH WEST**