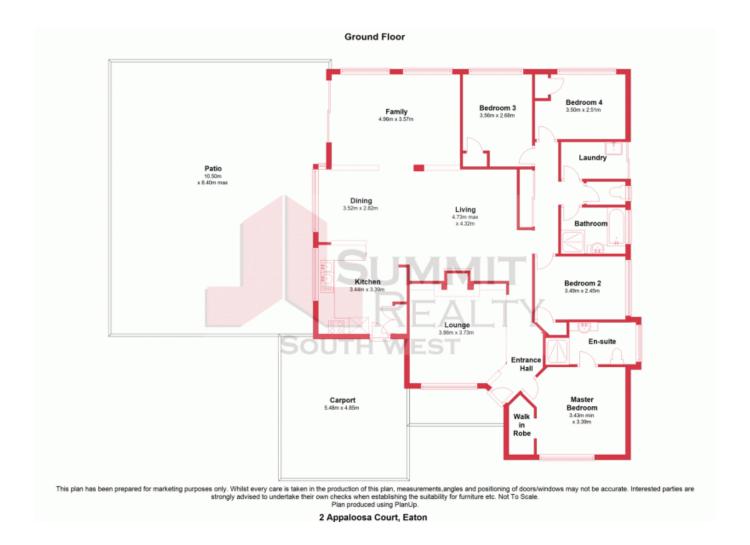

With a spacious interior, comprising of 4 bedrooms, 2 bathrooms, open plan living/dining and kitchen as well as separate lounge and family rooms, there is plenty of space for the growing family.

A large covered patio and an expansive backyard offers you plenty of options for outdoor entertaining, and side access to the rear is easily attainable.