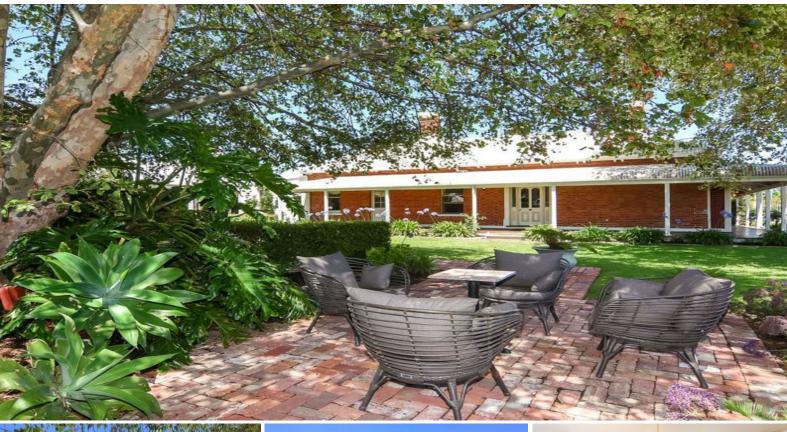

## "The Residency"

Located in the heart of Bunbury's heritage precinct, this superb "Victorian" Regency style residence has much to offer to the discerning buyer. Located on a corner block of 1978m2, this home is a short walk to CBD, shopping & inlet. Features 4 bed & study, 3 bathrooms, 4 WC's, formal living, dining, superb family room, alfresco area, double garage, pool, spa, practical storage and is in immaculate condition throughout. Secure your piece of Bunbury's history today!

- Original 1890s "Victorian" Regency built
- 4 Bed & Study
- 3 Bath & 4 WC's
- 1978m2 corner block
- Formal lounge & dining
- Huge family room & alfresco area

For more details please visit : https://www.summitbunbury.com.au/4733751