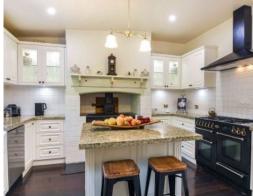

## "The Residency"

Located in the heart of Bunbury's heritage precinct, this superb "Victorian" Regency style residence has much to offer to the discerning buyer. Located on a corner block of 1978m2, this home is a short walk to CBD, shopping & inlet. Features 4 bed & study, 3 bathrooms, 4 WC's, formal living, dining, superb family room, alfresco area, double garage, pool, spa, practical storage and is in immaculate condition throughout. Secure your piece of Bunbury's history today!