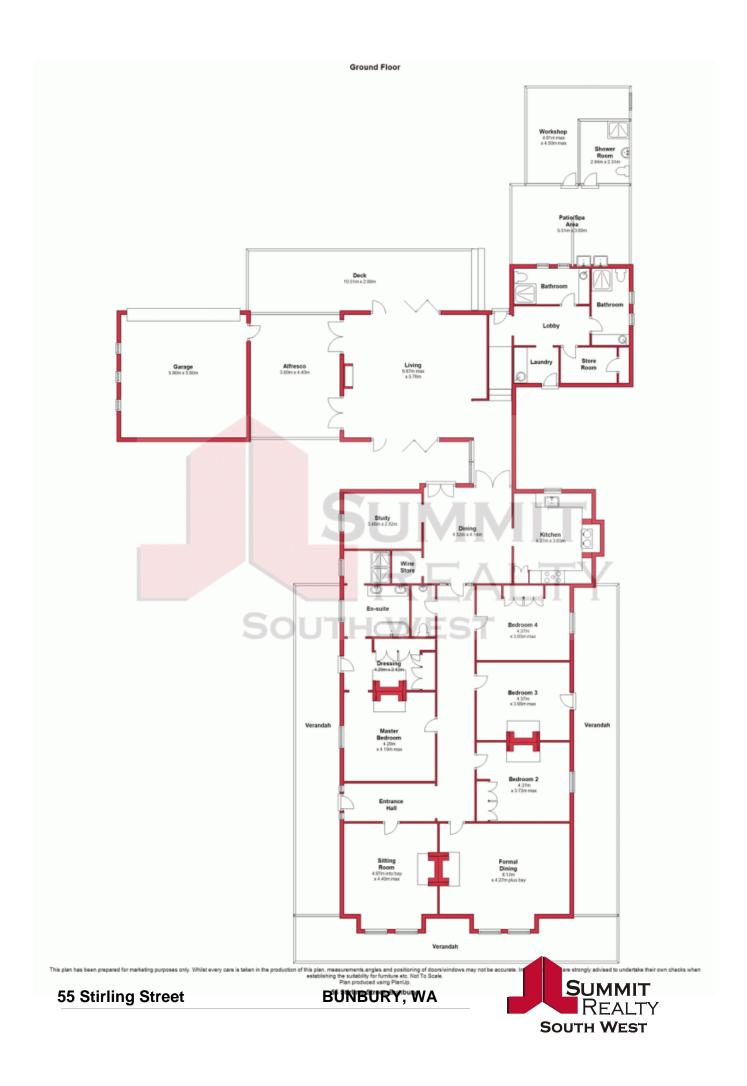

55 Stirling Street BUNBURY, WA

## "The Residency"

Located in the heart of Bunbury's heritage precinct, this superb "Victorian" Regency style residence has much to offer to the discerning buyer. Located on a corner block of 1978m2, this home is a short walk to CBD, shopping & inlet. Features 4 bed & study, 3 bathrooms, 4 WC's, formal living, dining, superb family room, alfresco area, double garage, pool, spa, practical storage and is in immaculate condition throughout. Secure your piece of Bunbury's history today!

- Original 1890s "Victorian" Regency built
- 4 Bed & Study
- 3 Bath & 4 WC's
- 1978m2 corner block
- Formal lounge & dining
- Huge family room & alfresco area

For more details please visit : https://www.summitbunbury.com.au/4733751