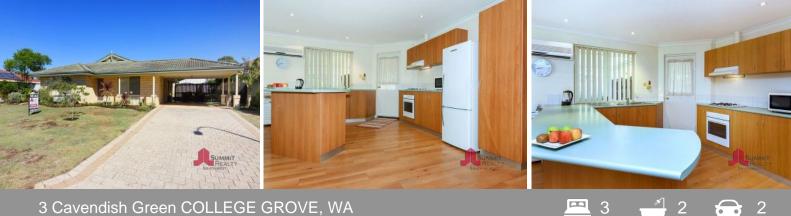

3 Cavendish Green, College Grove

3 Cavendish Green

COLLEGE GROVE, WA

## A TERRIFIC START AWAITS YOU!

Step inside this well maintained 3 bedroom, 2 bathroom home and discover everything you are looking for in a family home.

With a convenient and practical layout featuring spacious open plan living areas, separate lounge room, large master bedroom with ensuite and walk in robe, minor bedrooms with built in robes and a gabled entertaining alfesco - this home is packed with features and offers the perfect start or investment opportunity.