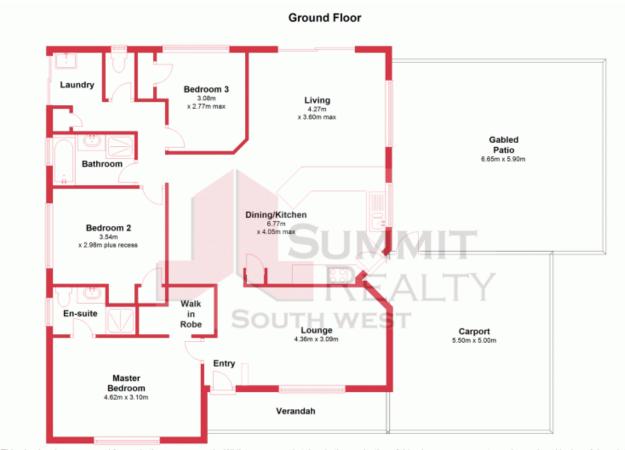

## A TERRIFIC START AWAITS YOU!

Step inside this well maintained 3 bedroom, 2 bathroom home and discover everything you are looking for in a family home.

With a convenient and practical layout featuring spacious open plan living areas, separate lounge room, large master bedroom with ensuite and walk in robe, minor bedrooms with built in robes and a gabled entertaining alfesco - this home is packed with features and offers the perfect start or investment opportunity.

## Price:

Offers Over \$300,000

**Lorraine Grassie** 

This plan has been prepared for marketing purposes only. Whilst every care is taken in the production of this plan, measurements, angles and positioning of doors/windows may not be accurate. Interested parties are strongly advised to undertake their own checks when establishing the suitability for furniture etc. Not To Scale. Plan produced using PlanUp.