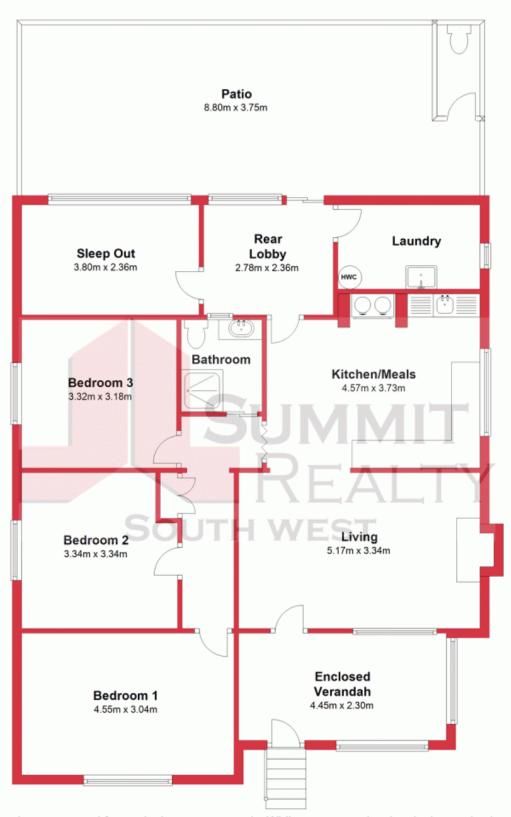

## **Ground Floor**

This plan has been prepared for marketing purposes only. Whilst every care is taken in the production of this plan, measurements, angles and positioning of doors/windows may not be accurate. Interested parties are strongly advised to undertake their own checks when establishing the suitability for furniture etc. Not To Scale.

Plan produced using PlanUp.

12 Dovle Street Collie

SUMMIT REALTY

**SOUTH WEST** 

12 Doyle Street