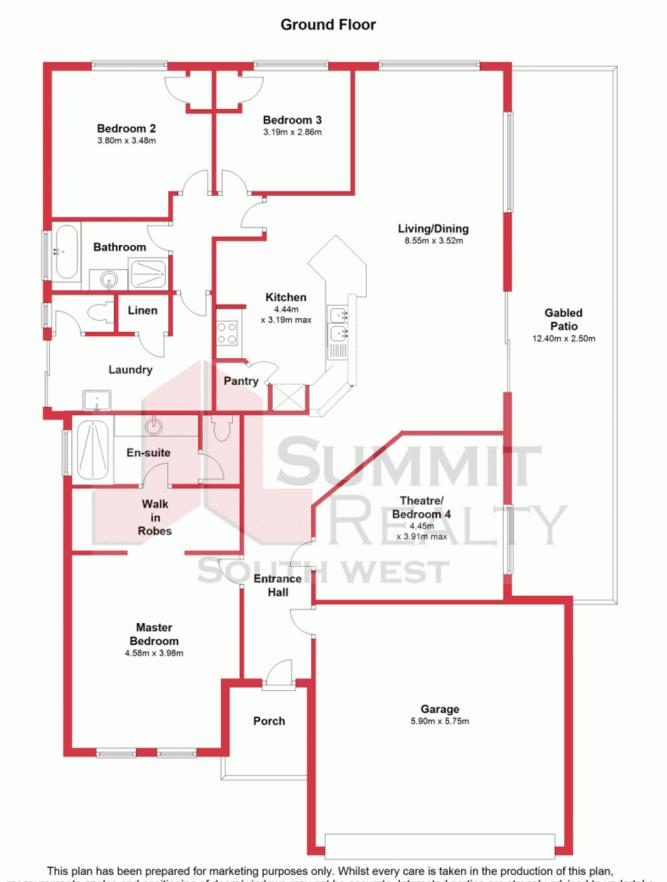

## WELCOMING AND AFFORDABLE

Refreshed, modern and with endless possibilities is the best way to describe this fantastic new listing in Glen Iris. Set among a beautifully manicured front garden you will feel at home the moment you enter the driveway. This well-proportioned 3 bedroom (potentially 4 bedroom) 2 bathroom family home offers a superbly functional floor plan, plenty of space for all the family in this secluded, peaceful location. The current owners have completely changed the original house plan into an individually designed family home that flows effortlessly all the way through.

The front wing of this home contains the Master Suite featuring ensuite and massive walk-in wardrobe with his and hers on each side leading to the en-suite.

Generous Master bedroom with separate his and hers walk-in-wardrobe on each side of room I

For more details please visit : https://www.summitbunbury.com.au/4733759 Price:

From \$320,000

**Tim Cooper** 0437 068 028

This plan has been prepared for marketing purposes only. Whilst every care is taken in the production of this plan, measurements, angles and positioning of doors/windows may not be accurate. Interested parties are strongly advised to undertake their own checks when establishing the suitability for furniture etc. Not To Scale.