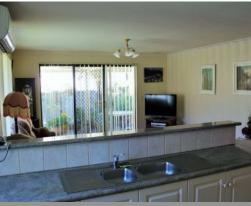

The many features include:

- own street frontage, driveway with turn-around space, plus double lock-up garage.
- a well set-out kitchen including wall oven, gas cooktop, single fridge space and plenty of cupboard space.
- a spacious combination dining and family room with r/c air-conditioning
- main bedroom is queen-sized with WIR and direct access to the main bedroom.
- entertain friends and family outside under the rear paved patio are which has direct ac  $\,$