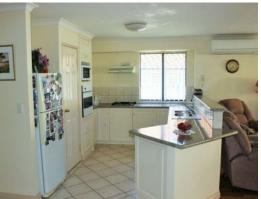

The many features include:

- own street frontage, driveway with turn-around space, plus double lock-up garage.
- a well set-out kitchen including wall oven, gas cooktop, single fridge space and plenty of cupboard space.
- a spacious combination dining and family room with r/c air-conditioning
- main bedroom is queen-sized with WIR and direct access to the main bedroom.
- entertain friends and family outside under the rear paved patio are which has direct ac  $\,$