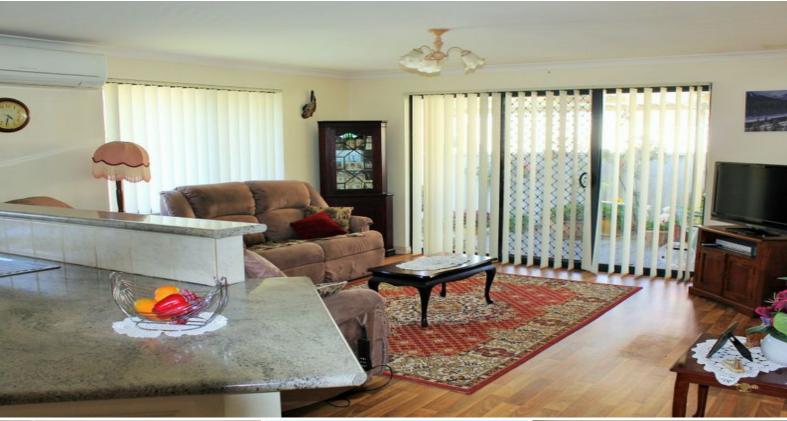

The many features include:

- own street frontage, driveway with turn-around space, plus double lock-up garage.
- a well set-out kitchen including wall oven, gas cooktop, single fridge space and plenty of cupboard space.
- a spacious combination dining and family room with r/c air-conditioning
- main bedroom is queen-sized with WIR and direct access to the main bedroom.
- entertain friends and family outside under the rear paved patio are which has direct ac  $\,$