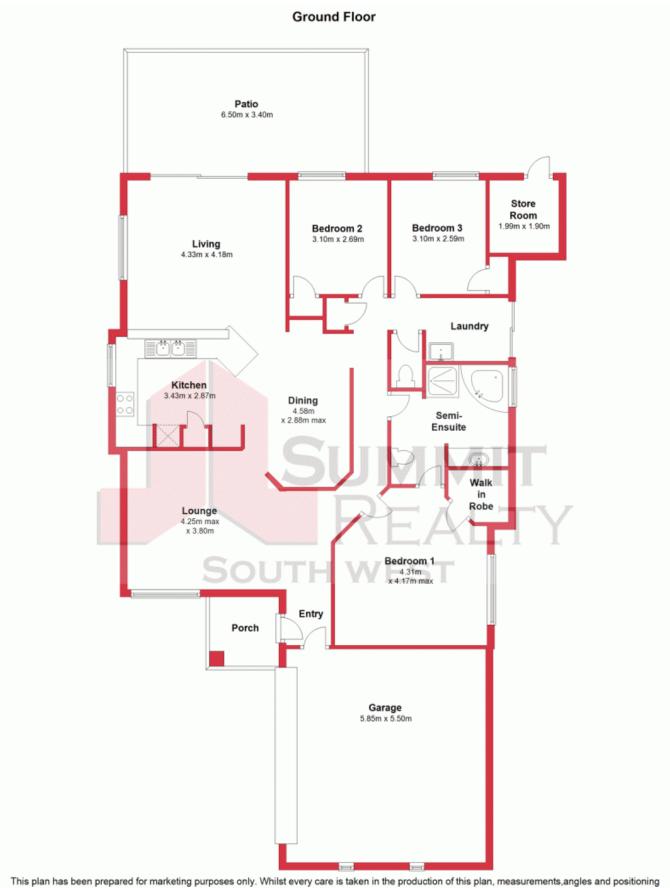

The many features include:

- own street frontage, driveway with turn-around space, plus double lock-up garage.
- a well set-out kitchen including wall oven, gas cooktop, single fridge space and plenty of cupboard space.
- a spacious combination dining and family room with r/c air-conditioning
- main bedroom is queen-sized with WIR and direct access to the main bedroom.
- entertain friends and family outside under the rear paved patio are which has direct ac  $\,$

For more details please visit :

https://www.summitbunbury.com.au/4733765

Price: \$320,000 - \$340,000

**Lorraine Grassie** 

This plan has been prepared for marketing purposes only. Whilst every care is taken in the production of this plan, measurements, angles and positioning of doors/windows may not be accurate. Interested parties are strongly advised to undertake their own checks when establishing the suitability for furniture etc. Not To Scale.