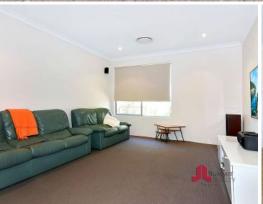

## The property has:

- Shoppers entrance into the main hallway from the double garage
- Large open planned living area with plenty of windows and sliding doors to catch the sun on the north side of the home. This area overlooks the outdoor entertaining area, the yar