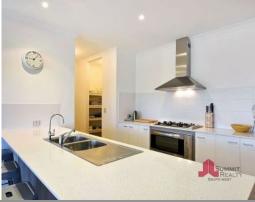

## The property has:

- Shoppers entrance into the main hallway from the double garage
- Large open planned living area with plenty of windows and sliding doors to catch the sun on the north side of the home. This area overlooks the outdoor entertaining area, the yar