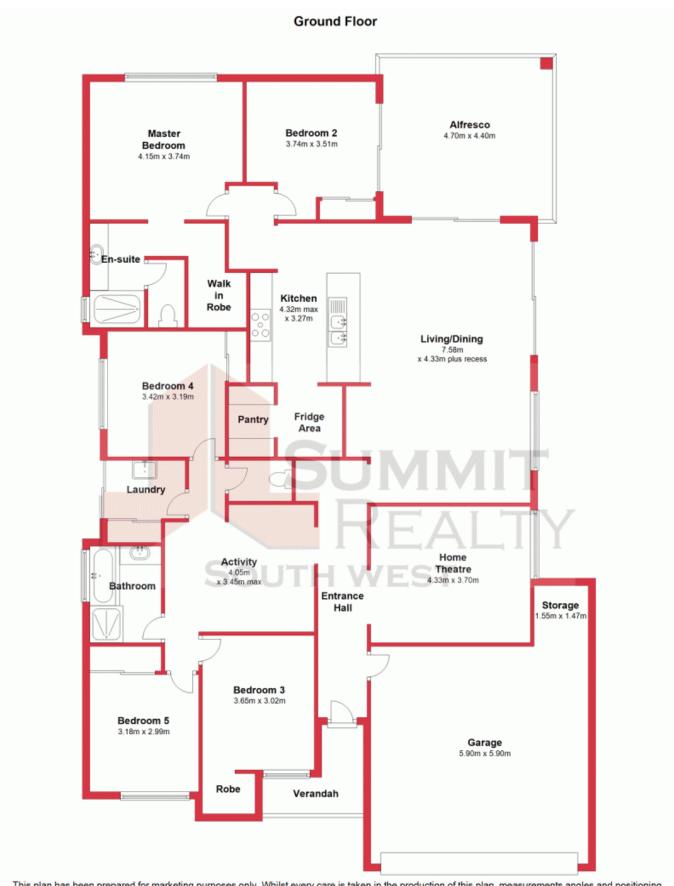

## The property has:

- Shoppers entrance into the main hallway from the double garage
- Large open planned living area with plenty of windows and sliding doors to catch the sun on the north side of the home. This area overlooks the outdoor entertaining area, the yar

For more details please visit :

https://www.summitbunbury.com.au/4733768

**Price:** \$530,000

**Ruth Nandapi** 0419 955 965

This plan has been prepared for marketing purposes only. Whilst every care is taken in the production of this plan, measurements, angles and positioning of doors/windows may not be accurate. Interested parties are strongly advised to undertake their own checks when establishing the suitability for furniture etc. Not To Scale.