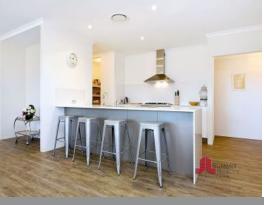

## The property has:

- Shoppers entrance into the main hallway from the double garage
- Large open planned living area with plenty of windows and sliding doors to catch the sun on the north side of the home. This area overlooks the outdoor entertaining area, the yar