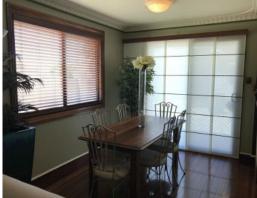

- Front lounge room that features an extensive amount of jarrah with a decorative mantel piece and built in gas heater including beautiful decorative cornices
- This renovated modern kitchen boasting stainless steel appliances, dishwasher, soft-closing drawers, double fridge recess, overhead cupboard's, walk-in pantry, breakfast bar and