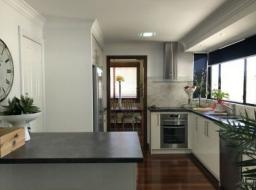

- Front lounge room that features an extensive amount of jarrah with a decorative mantel piece and built in gas heater including beautiful decorative cornices
- This renovated modern kitchen boasting stainless steel appliances, dishwasher, soft-closing drawers, double fridge recess, overhead cupboard's, walk-in pantry, breakfast bar and