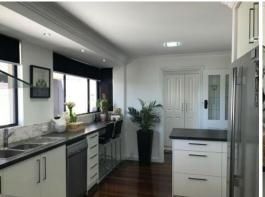

- Front lounge room that features an extensive amount of jarrah with a decorative mantel piece and built in gas heater including beautiful decorative cornices
- This renovated modern kitchen boasting stainless steel appliances, dishwasher, soft-closing drawers, double fridge recess, overhead cupboard's, walk-in pantry, breakfast bar and