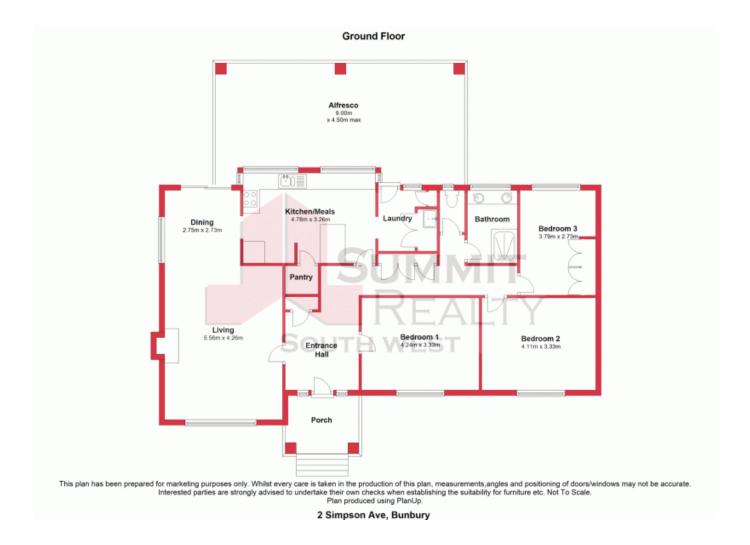

## Features include:

- 3 Spacious bedrooms, minor bedroom with built in robes.

and a 2 minute walk to Bunbury's Prestigious Back Beach.

- 1 Beautifully renovated bathroom tiled floor to wall with his and her vanities and loads of cupboard and draw space

- Front lounge room that features an extensive amount of jarrah with a decorative mantel piece and built in gas heater including beautiful decorative cornices
- This renovated modern kitchen boasting stainless steel appliances, dishwasher, soft-closing drawers, double fridge recess, overhead cupboard's, walk-in pantry, breakfast bar and